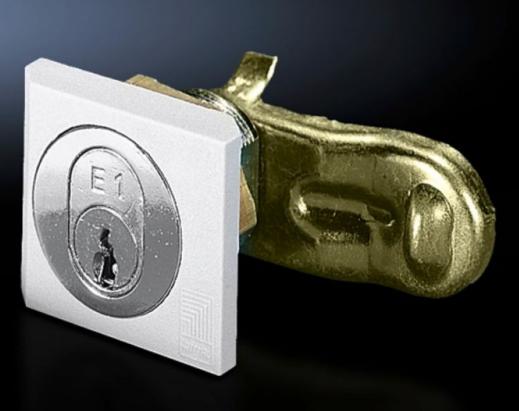

## SZ 2540.500 - Cam lock

Cam lock, fiberglass-reinforced polyamide with lock cylinder insert, E1 lock

## Features

| Model No.                   | SZ 2540.500                                                          |
|-----------------------------|----------------------------------------------------------------------|
| Material                    | Fiberglass-reinforced polyamide                                      |
| Color                       | RAL 7035                                                             |
| Supply includes             | Supplied without key                                                 |
| Note on Model No.:          | Only for use with VW, Audi, SEAT, SkodaAuto                          |
| Lock                        | Lock Insert: with lock insert, lock E1                               |
| Suitable for enclosure type | AE with cam<br>Basic AE with cam<br>Wall-mounted housing AE with cam |
| Packaging unit              | 1 pc(s).                                                             |
| Net weight                  | 0.098                                                                |
| Gross weight                | 0.109                                                                |
| Customs tariff number       | 83016000                                                             |
| EAN                         | 4028177460904                                                        |
| ETIM 9                      | EC000327                                                             |
| ETIM 8                      | EC000327                                                             |
| ECLASS 8.0                  | 27409217                                                             |
|                             |                                                                      |