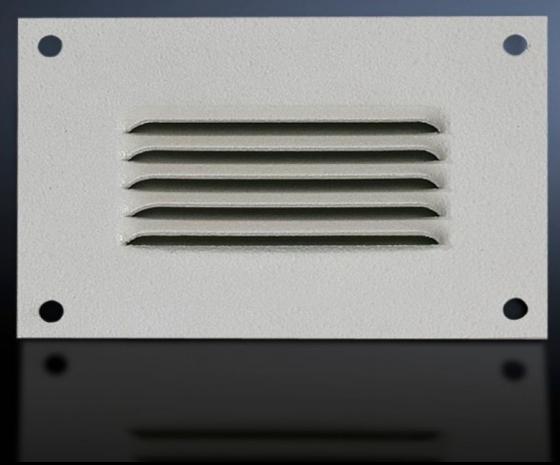

## SK 2541.235 - Integrated Louvers

For ventilation by convection, easily retro-fitted using 4 screws.

#### **Features**

| Model No.                           | SK 2541.235                                                                                                          |
|-------------------------------------|----------------------------------------------------------------------------------------------------------------------|
| Product description                 | For ventilation by convection, easily retro-fitted using 4 screws.                                                   |
| Material                            | Carbon steel                                                                                                         |
| Color                               | RAL 7035                                                                                                             |
| Supply includes                     | Assembly components                                                                                                  |
| Dimensions                          | Width: 160 mm                                                                                                        |
|                                     | Height: 110 mm                                                                                                       |
|                                     | Depth: 8 mm                                                                                                          |
|                                     | Width: 6.3 "                                                                                                         |
|                                     | Height: 4.33 "                                                                                                       |
|                                     | Depth: 0.31 "                                                                                                        |
| Packaging unit                      | 4 pc(s).                                                                                                             |
| Net weight                          | 0.752                                                                                                                |
| Gross weight                        | 0.9                                                                                                                  |
| PCF/VE (cradle-to-gate)             | 3.5 kg CO2 eq (Cat B)                                                                                                |
| Information regarding the PCF class | Category B: PCF value (cradle-to-gate) calculated approximately on the basis of the product weight and self-declared |
| Customs tariff number               | 73269098                                                                                                             |
| EAN                                 | 4028177165250                                                                                                        |
| ETIM 9                              | EC000331                                                                                                             |
| ETIM 8                              | EC000331                                                                                                             |
| ECLASS 8.0                          | 27189272                                                                                                             |