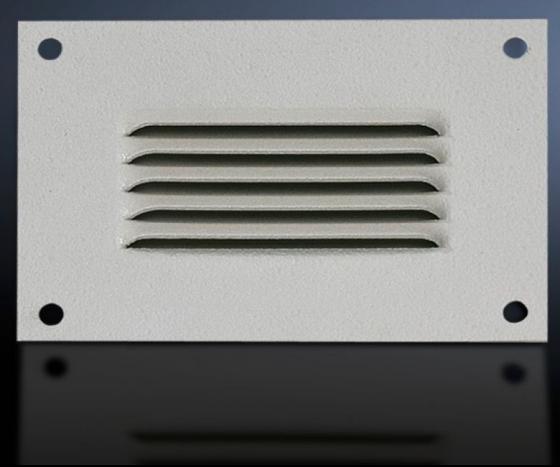

## SK 2542.235 - Integrated Louvers

For ventilation by convection, easily retro-fitted using 4 screws.

#### **Features**

| Model No.                           | SK 2542.235                                                                                                          |
|-------------------------------------|----------------------------------------------------------------------------------------------------------------------|
| Product description                 | For ventilation by convection, easily retro-fitted using 4 screws.                                                   |
| Material                            | Carbon steel                                                                                                         |
| Color                               | RAL 7035                                                                                                             |
| Supply includes                     | Assembly components                                                                                                  |
| Dimensions                          | Width: 210 mm                                                                                                        |
|                                     | Height: 100 mm                                                                                                       |
|                                     | Depth: 8 mm                                                                                                          |
|                                     | Width: 8.27 "                                                                                                        |
|                                     | Height: 3.94 "                                                                                                       |
|                                     | Depth: 0.31 "                                                                                                        |
| Packaging unit                      | 4 pc(s).                                                                                                             |
| Net weight                          | 0.82                                                                                                                 |
| Gross weight                        | 1.089                                                                                                                |
| PCF/VE (cradle-to-gate)             | 4.1 kg CO2 eq (Cat B)                                                                                                |
| Information regarding the PCF class | Category B: PCF value (cradle-to-gate) calculated approximately on the basis of the product weight and self-declared |
| Customs tariff number               | 73269098                                                                                                             |
| EAN                                 | 4028177165267                                                                                                        |
| ETIM 9                              | EC000331                                                                                                             |
| ETIM 8                              | EC000331                                                                                                             |
| ECLASS 8.0                          | 27189272                                                                                                             |