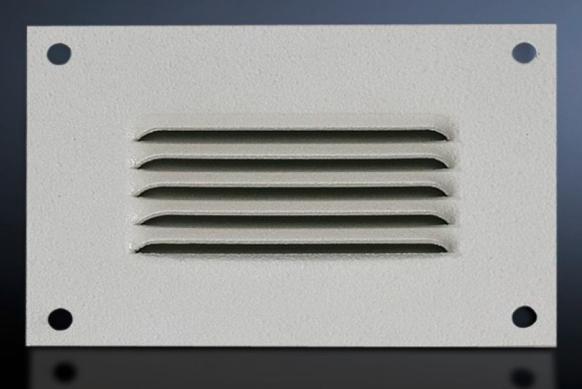

## SK 2543.235 - Integrated Louvers

For ventilation by convection, easily retro-fitted using 4 screws.

## Features

| Model No.                           | SK 2543.235                                                                                                          |
|-------------------------------------|----------------------------------------------------------------------------------------------------------------------|
| Product description                 | For ventilation by convection, easily retro-fitted using 4 screws.                                                   |
| Material                            | Carbon steel                                                                                                         |
| Color                               | RAL 7035                                                                                                             |
| Supply includes                     | Assembly components                                                                                                  |
| Dimensions                          | Width: 330 mm                                                                                                        |
|                                     | Height: 110 mm                                                                                                       |
|                                     | Depth: 8 mm                                                                                                          |
|                                     | Width: 13 <sup>~</sup>                                                                                               |
|                                     | Height: 4.33 "                                                                                                       |
|                                     | Depth: 0.31 "                                                                                                        |
| Packaging unit                      | 4 pc(s).                                                                                                             |
| Net weight                          | 1.568                                                                                                                |
| Gross weight                        | 1.842                                                                                                                |
| PCF/VE (cradle-to-gate)             | 6.8 kg CO2 eq (Cat B)                                                                                                |
| Information regarding the PCF class | Category B: PCF value (cradle-to-gate) calculated approximately or the basis of the product weight and self-declared |
| Customs tariff number               | 73269098                                                                                                             |
| EAN                                 | 4028177165274                                                                                                        |
| ETIM 9                              | EC000331                                                                                                             |
| ETIM 8                              | EC000331                                                                                                             |
| ECLASS 8.0                          | 27189272                                                                                                             |
|                                     |                                                                                                                      |