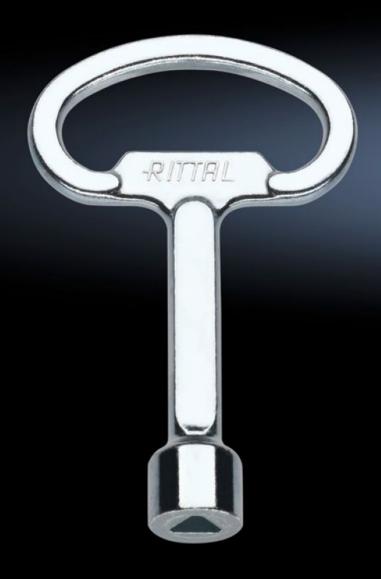

## SZ 2545.000 - Enclosure Keys

For lock inserts (one double-bit key is supplied with every enclosure).

## **Features**

| Model No.             | SZ 2545.000                                                                |
|-----------------------|----------------------------------------------------------------------------|
| Version               | 7 mm triangular                                                            |
| Product description   | For lock inserts                                                           |
| Note                  | Housing, enclosure and locking systems are supplied as standard with a key |
| Packaging unit        | 1 pc(s).                                                                   |
| Net weight            | 0.045                                                                      |
| Gross weight          | 0.051                                                                      |
| Customs tariff number | 83017000                                                                   |
| EAN                   | 4028177027497                                                              |
| ETIM 9                | EC000175                                                                   |
| ETIM 8                | EC000175                                                                   |
| ECLASS 8.0            | 27409215                                                                   |