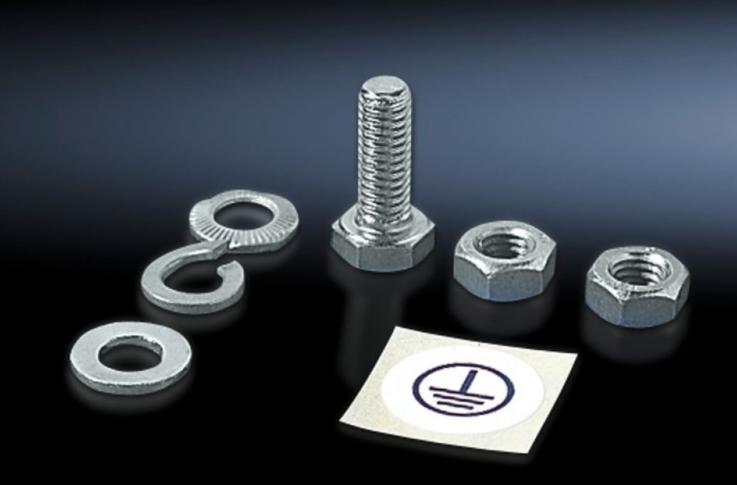

## SZ 2559.000 - Fasteners for ground straps and grounding braids

To fasten ground straps and grounding braids.

## **Features**

| Model No.             | SZ 2559.000                                                |
|-----------------------|------------------------------------------------------------|
| Product description   | To fasten ground straps and grounding braids.              |
| Installation options  | On the horizontal and vertical VX enclosure section        |
|                       | On the horizontal TS enclosure section                     |
|                       | On the horizontal VX SE enclosure section top, in depth    |
|                       | On 23 x 64 mm system chassis                               |
|                       | On mounting chassis 23 x 64 mm                             |
|                       | On PS rail systems                                         |
|                       | Base Plates                                                |
| Note                  | Captive nuts or speed nuts are required when mounting on a |
|                       | horizontal TS, SE enclosure profile                        |
| Dimensions            | Thread: M8                                                 |
| Packaging unit        | 10 pc(s).                                                  |
| Net weight            | 0.24                                                       |
| Gross weight          | 0.297                                                      |
| Customs tariff number | 73181900                                                   |
| EAN                   | 4028177027770                                              |
| ETIM 9                | EC002625                                                   |
| ETIM 8                | EC002625                                                   |
| ECLASS 8.0            | 27189234                                                   |
|                       |                                                            |