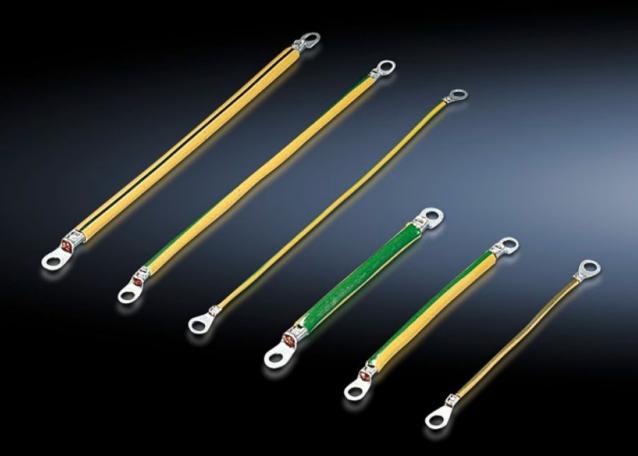

## SZ 2565.000 - Ground Straps

To configure a reliable grounding connection with perfect contact: with ring terminals in M6 and M8 to match the grounding screws, length-optimized and ready to install.

#### **Features**

| Model No.             | SZ 2565.000                                                                                                                            |  |
|-----------------------|----------------------------------------------------------------------------------------------------------------------------------------|--|
| Product description   | To configure a reliable grounding connection with perfect contact.                                                                     |  |
| Benefits              | with ring terminals in M6 and M8 to match the grounding screws<br>Length-optimized and ready to install                                |  |
| Cross-section         | 16 mm²                                                                                                                                 |  |
| Connection            | M8 – M8                                                                                                                                |  |
| Installation options  | Connection options for AX: Door/cover M8, enclosure M8, mounting plate M8                                                              |  |
|                       | VX connection options: Door/cover M8, enclosure M8, mounting plate M8, side panel M8, gland plate M8                                   |  |
| Note                  | Please refer to the installation instructions or equipment grounding conductor brochure of the respective enclosure or housing system. |  |
| Dimensions            | Length: 170 mm<br>Length: 6.69 ″                                                                                                       |  |
| Packaging unit        | 5 pc(s).                                                                                                                               |  |
| Net weight            | 0.15                                                                                                                                   |  |
| Gross weight          | 0.16                                                                                                                                   |  |
| Customs tariff number | 85444290                                                                                                                               |  |
| EAN                   | 4028177027893                                                                                                                          |  |
|                       |                                                                                                                                        |  |