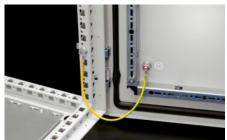

## SZ 2565.000 - Ground Straps

To configure a reliable grounding connection with perfect contact: with ring terminals in M6 and M8 to match the grounding screws, length-optimized and ready to install.

#### **Features**

| Model No.             | SZ 2565.000                                                                                                                            |  |
|-----------------------|----------------------------------------------------------------------------------------------------------------------------------------|--|
| Product description   | To configure a reliable grounding connection with perfect contact.                                                                     |  |
| Benefits              | with ring terminals in M6 and M8 to match the grounding screws<br>Length-optimized and ready to install                                |  |
| Cross-section         | 16 mm²                                                                                                                                 |  |
| Connection            | M8 – M8                                                                                                                                |  |
| Installation options  | Connection options for AX: Door/cover M8, enclosure M8, mounting plate M8                                                              |  |
|                       | VX connection options: Door/cover M8, enclosure M8, mounting plate M8, side panel M8, gland plate M8                                   |  |
| Note                  | Please refer to the installation instructions or equipment grounding conductor brochure of the respective enclosure or housing system. |  |
| Dimensions            | Length: 170 mm<br>Length: 6.69 ″                                                                                                       |  |
| Packaging unit        | 5 pc(s).                                                                                                                               |  |
| Net weight            | 0.15                                                                                                                                   |  |
| Gross weight          | 0.16                                                                                                                                   |  |
| Customs tariff number | 85444290                                                                                                                               |  |
| EAN                   | 4028177027893                                                                                                                          |  |
|                       |                                                                                                                                        |  |