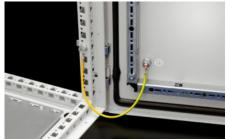

## SZ 2565.050 - Ground Straps

To configure a reliable grounding connection with perfect contact: with ring terminals in M6 and M8 to match the grounding screws, length-optimized and ready to install.

#### **Features**

| Model No.             | SZ 2565.050                                                                                                                           |  |
|-----------------------|---------------------------------------------------------------------------------------------------------------------------------------|--|
| Product description   | To configure a reliable grounding connection with perfect contact.                                                                    |  |
| Benefits              | with ring terminals in M6 and M8 to match the grounding screws<br>Length-optimized and ready to install                               |  |
| Cross-section         | 10 mm²                                                                                                                                |  |
| Connection            | M6 – M6                                                                                                                               |  |
| Installation options  | Connection options KX: Door/cover M6, enclosure M6, mounting plate M6                                                                 |  |
| Note                  | Please refer to the installation instructions or equipment grounding conductor brochure of the respective enclosure or housing system |  |
| Dimensions            | Length: 350 mm<br>Length: 13.8 ″                                                                                                      |  |
| Packaging unit        | 5 pc(s).                                                                                                                              |  |
| Net weight            | 0.2                                                                                                                                   |  |
| Gross weight          | 0.207                                                                                                                                 |  |
| Customs tariff number | 85444290                                                                                                                              |  |
| EAN                   | 4028177950177                                                                                                                         |  |
| ETIM 9                | EC002809                                                                                                                              |  |
|                       |                                                                                                                                       |  |