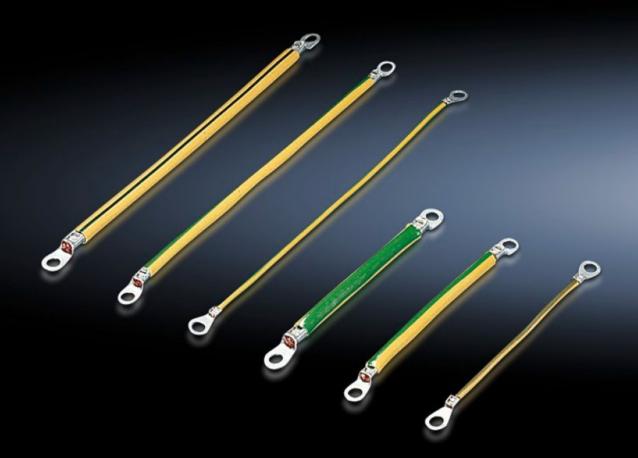

## SZ 2565.050 - Ground Straps

To configure a reliable grounding connection with perfect contact: with ring terminals in M6 and M8 to match the grounding screws, length-optimized and ready to install.

#### **Features**

| Model No.             | SZ 2565.050                                                                                                                           |  |
|-----------------------|---------------------------------------------------------------------------------------------------------------------------------------|--|
| Product description   | To configure a reliable grounding connection with perfect contact.                                                                    |  |
| Benefits              | with ring terminals in M6 and M8 to match the grounding screws<br>Length-optimized and ready to install                               |  |
| Cross-section         | 10 mm²                                                                                                                                |  |
| Connection            | M6 – M6                                                                                                                               |  |
| Installation options  | Connection options KX: Door/cover M6, enclosure M6, mounting plate M6                                                                 |  |
| Note                  | Please refer to the installation instructions or equipment grounding conductor brochure of the respective enclosure or housing system |  |
| Dimensions            | Length: 350 mm<br>Length: 13.8 ″                                                                                                      |  |
| Packaging unit        | 5 pc(s).                                                                                                                              |  |
| Net weight            | 0.2                                                                                                                                   |  |
| Gross weight          | 0.207                                                                                                                                 |  |
| Customs tariff number | 85444290                                                                                                                              |  |
| EAN                   | 4028177950177                                                                                                                         |  |
| ETIM 9                | EC002809                                                                                                                              |  |
|                       |                                                                                                                                       |  |