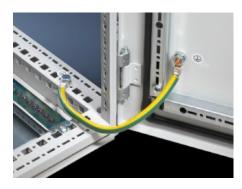

## SZ 2565.050 - Ground Straps

To configure a reliable grounding connection with perfect contact: with ring terminals in M6 and M8 to match the grounding screws, length-optimized and ready to install.

#### **Features**

| Model No.             | SZ 2565.050                                                                                                                           |  |
|-----------------------|---------------------------------------------------------------------------------------------------------------------------------------|--|
| Product description   | To configure a reliable grounding connection with perfect contact.                                                                    |  |
| Benefits              | with ring terminals in M6 and M8 to match the grounding screws<br>Length-optimized and ready to install                               |  |
| Cross-section         | 10 mm²                                                                                                                                |  |
| Connection            | M6 – M6                                                                                                                               |  |
| Installation options  | Connection options KX: Door/cover M6, enclosure M6, mounting plate M6                                                                 |  |
| Note                  | Please refer to the installation instructions or equipment grounding conductor brochure of the respective enclosure or housing system |  |
| Dimensions            | Length: 350 mm<br>Length: 13.8 ″                                                                                                      |  |
| Packaging unit        | 5 pc(s).                                                                                                                              |  |
| Net weight            | 0.2                                                                                                                                   |  |
| Gross weight          | 0.207                                                                                                                                 |  |
| Customs tariff number | 85444290                                                                                                                              |  |
| EAN                   | 4028177950177                                                                                                                         |  |
| ETIM 9                | EC002809                                                                                                                              |  |
|                       |                                                                                                                                       |  |