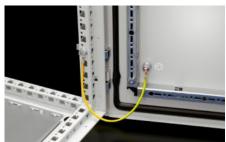

## SZ 2565.100 - Ground Straps

To configure a reliable grounding connection with perfect contact: with ring terminals in M6 and M8 to match the grounding screws, length-optimized and ready to install.

#### **Features**

| Model No.             | SZ 2565.100                                                                                                                           |  |
|-----------------------|---------------------------------------------------------------------------------------------------------------------------------------|--|
| Product description   | To configure a reliable grounding connection with perfect contact.                                                                    |  |
| Benefits              | with ring terminals in M6 and M8 to match the grounding screws<br>Length-optimized and ready to install                               |  |
| Cross-section         | 10 mm²                                                                                                                                |  |
| Connection            | M6 – M6                                                                                                                               |  |
| Installation options  | Connection options KX: Door/cover M6, enclosure M6, mounting plate M6                                                                 |  |
| Note                  | Please refer to the installation instructions or equipment grounding conductor brochure of the respective enclosure or housing system |  |
| Dimensions            | Length: 200 mm<br>Length: 7.87 ″                                                                                                      |  |
| Packaging unit        | 5 pc(s).                                                                                                                              |  |
| Net weight            | 0.135                                                                                                                                 |  |
| Gross weight          | 0.138                                                                                                                                 |  |
| Customs tariff number | 85444290                                                                                                                              |  |
| EAN                   | 4028177319325                                                                                                                         |  |
| ETIM 9                | EC000839                                                                                                                              |  |
|                       |                                                                                                                                       |  |