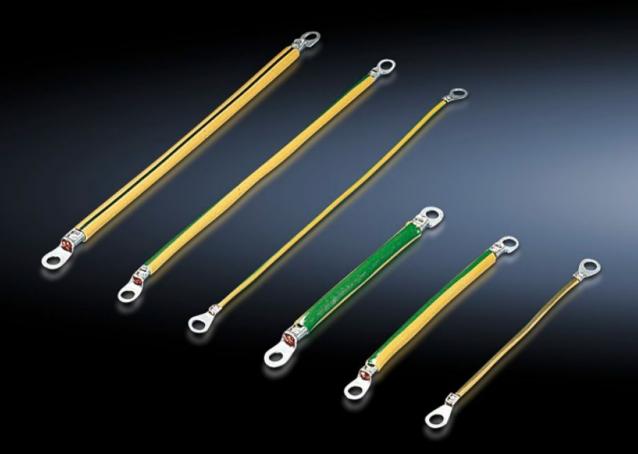

## SZ 2565.100 - Ground Straps

To configure a reliable grounding connection with perfect contact: with ring terminals in M6 and M8 to match the grounding screws, length-optimized and ready to install.

#### **Features**

| Model No.             | SZ 2565.100                                                                                                                           |  |
|-----------------------|---------------------------------------------------------------------------------------------------------------------------------------|--|
| Product description   | To configure a reliable grounding connection with perfect contact.                                                                    |  |
| Benefits              | with ring terminals in M6 and M8 to match the grounding screws<br>Length-optimized and ready to install                               |  |
| Cross-section         | 10 mm²                                                                                                                                |  |
| Connection            | M6 – M6                                                                                                                               |  |
| Installation options  | Connection options KX: Door/cover M6, enclosure M6, mounting plate M6                                                                 |  |
| Note                  | Please refer to the installation instructions or equipment grounding conductor brochure of the respective enclosure or housing system |  |
| Dimensions            | Length: 200 mm<br>Length: 7.87 ″                                                                                                      |  |
| Packaging unit        | 5 pc(s).                                                                                                                              |  |
| Net weight            | 0.135                                                                                                                                 |  |
| Gross weight          | 0.138                                                                                                                                 |  |
| Customs tariff number | 85444290                                                                                                                              |  |
| EAN                   | 4028177319325                                                                                                                         |  |
| ETIM 9                | EC000839                                                                                                                              |  |
|                       |                                                                                                                                       |  |