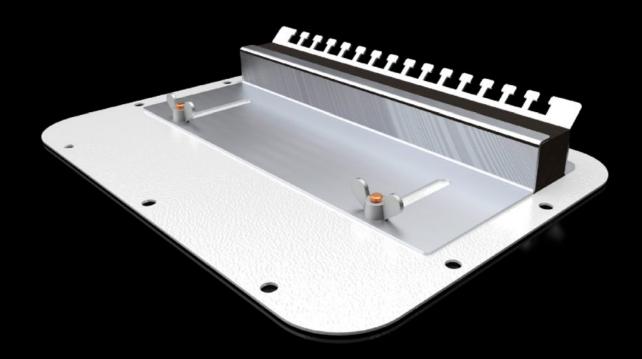

## SZ 2565.400 - Gland plate with elastic cable clamp strip, for AX

For feeding through pre-fabricated cables when the gland plate has already been fitted to the enclosure. Split gland plates can be sealed using movable plates with a foam rubber cable clamp strip.

## **Features**

| Model No.             | SZ 2565.400                                                                                                                                                                                          |
|-----------------------|------------------------------------------------------------------------------------------------------------------------------------------------------------------------------------------------------|
| Product description   | For feeding through pre-fabricated cables when the gland plate has already been fitted to the enclosure. Split gland plates can be sealed using movable plates with a foam rubber cable clamp strip. |
| Material              | Gland plate: Carbon steel                                                                                                                                                                            |
| Color                 | RAL 7035                                                                                                                                                                                             |
| Dimensions            | Width: 301 mm  Depth: 221 mm  Width: 11.9 "  Depth: 8.7 "                                                                                                                                            |
| Suitable for          | Enclosure type: AX                                                                                                                                                                                   |
| Gland plate           | Size: 5                                                                                                                                                                                              |
| Packaging unit        | 1 pc(s).                                                                                                                                                                                             |
| Net weight            | 1.31                                                                                                                                                                                                 |
| Gross weight          | 1.34                                                                                                                                                                                                 |
| Customs tariff number | 94039910                                                                                                                                                                                             |
| EAN                   | 4028177944602                                                                                                                                                                                        |
| E-Number Sweden       | E3465302                                                                                                                                                                                             |
| ETIM 9                | EC000211                                                                                                                                                                                             |
| ETIM 8                | EC000211                                                                                                                                                                                             |
| ECLASS 8.0            | 27142421                                                                                                                                                                                             |