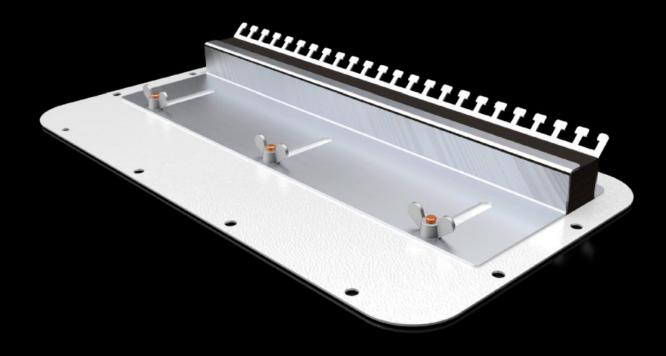

## SZ 2566.400 - Gland plate with elastic cable clamp strip, for AX

For feeding through pre-fabricated cables when the gland plate has already been fitted to the enclosure. Split gland plates can be sealed using movable plates with a foam rubber cable clamp strip.

## Features

| Model No.             | SZ 2566.400                                                                                                                                                                                          |
|-----------------------|------------------------------------------------------------------------------------------------------------------------------------------------------------------------------------------------------|
| Product description   | For feeding through pre-fabricated cables when the gland plate has already been fitted to the enclosure. Split gland plates can be sealed using movable plates with a foam rubber cable clamp strip. |
| Material              | Gland plate: Carbon steel                                                                                                                                                                            |
| Color                 | RAL 7035                                                                                                                                                                                             |
| Dimensions            | Width: 401 mm<br>Depth: 221 mm<br>Width: 15.8 "<br>Depth: 8.7 "                                                                                                                                      |
| Suitable for          | Enclosure type: AX                                                                                                                                                                                   |
| Gland plate           | Size: 6                                                                                                                                                                                              |
| Packaging unit        | 1 pc(s).                                                                                                                                                                                             |
| Net weight            | 1.65                                                                                                                                                                                                 |
| Gross weight          | 1.84                                                                                                                                                                                                 |
| Customs tariff number | 94039910                                                                                                                                                                                             |
| EAN                   | 4028177944619                                                                                                                                                                                        |
| ETIM 9                | EC000211                                                                                                                                                                                             |
| ETIM 8                | EC000211                                                                                                                                                                                             |
| ECLASS 8.0            | 27142421                                                                                                                                                                                             |
|                       |                                                                                                                                                                                                      |