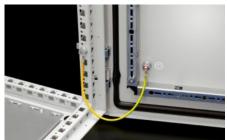

## SZ 2569.000 - Ground Straps

To configure a reliable grounding connection with perfect contact: with ring terminals in M6 and M8 to match the grounding screws, length-optimized and ready to install.

#### **Features**

| Model No.             | SZ 2569.000                                                                                                                                                                    |  |
|-----------------------|--------------------------------------------------------------------------------------------------------------------------------------------------------------------------------|--|
| Product description   | To configure a reliable grounding connection with perfect contact.                                                                                                             |  |
| Benefits              | with ring terminals in M6 and M8 to match the grounding screws<br>Length-optimized and ready to install                                                                        |  |
| Cross-section         | 25 mm²                                                                                                                                                                         |  |
| Connection            | M8 – M8                                                                                                                                                                        |  |
| Installation options  | Connection options for AX: Door/cover M8, enclosure M8, mounting plate M8 VX connection options: Door/cover M8, enclosure M8, mounting plate M8, side panel M8, gland plate M8 |  |
| Note                  | Please refer to the installation instructions or equipment grounding conductor brochure of the respective enclosure or housing system.                                         |  |
| Dimensions            | Length: 300 mm<br>Length: 11.8 "                                                                                                                                               |  |
| Packaging unit        | 5 pc(s).                                                                                                                                                                       |  |
| Net weight            | 0.39                                                                                                                                                                           |  |
| Gross weight          | 0.436                                                                                                                                                                          |  |
| Customs tariff number | 85444290                                                                                                                                                                       |  |
| EAN                   | 4028177027978                                                                                                                                                                  |  |