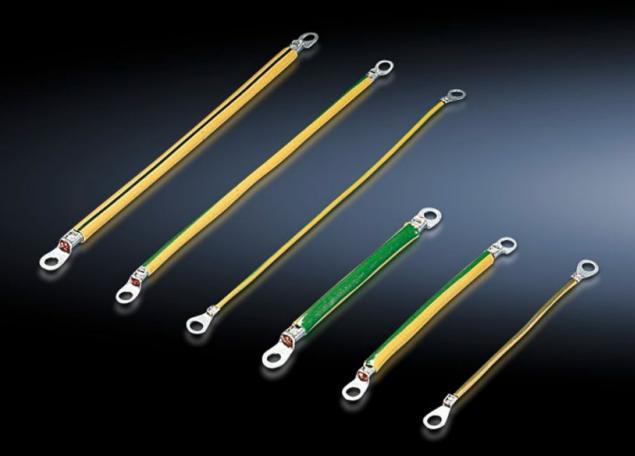

## SZ 2569.000 - Ground Straps

To configure a reliable grounding connection with perfect contact: with ring terminals in M6 and M8 to match the grounding screws, length-optimized and ready to install.

#### **Features**

| Model No.             | SZ 2569.000                                                                                                                                                                    |  |
|-----------------------|--------------------------------------------------------------------------------------------------------------------------------------------------------------------------------|--|
| Product description   | To configure a reliable grounding connection with perfect contact.                                                                                                             |  |
| Benefits              | with ring terminals in M6 and M8 to match the grounding screws<br>Length-optimized and ready to install                                                                        |  |
| Cross-section         | 25 mm²                                                                                                                                                                         |  |
| Connection            | M8 – M8                                                                                                                                                                        |  |
| Installation options  | Connection options for AX: Door/cover M8, enclosure M8, mounting plate M8 VX connection options: Door/cover M8, enclosure M8, mounting plate M8, side panel M8, gland plate M8 |  |
| Note                  | Please refer to the installation instructions or equipment grounding conductor brochure of the respective enclosure or housing system.                                         |  |
| Dimensions            | Length: 300 mm<br>Length: 11.8 "                                                                                                                                               |  |
| Packaging unit        | 5 pc(s).                                                                                                                                                                       |  |
| Net weight            | 0.39                                                                                                                                                                           |  |
| Gross weight          | 0.436                                                                                                                                                                          |  |
| Customs tariff number | 85444290                                                                                                                                                                       |  |
| EAN                   | 4028177027978                                                                                                                                                                  |  |