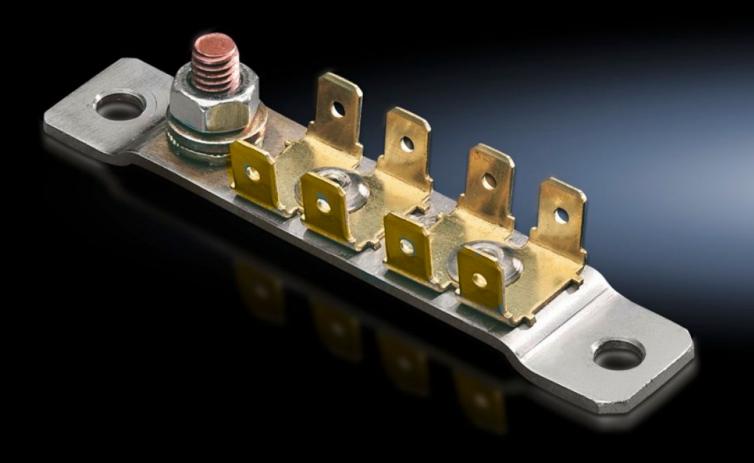

## SZ 2570.500 - Grounding plate

For installation in Comfort Panel, Optipanel, VX, TS, VX SE, PC.

## **Features**

| Model No.             | SZ 2570.500                                                                                                     |
|-----------------------|-----------------------------------------------------------------------------------------------------------------|
| Product description   | A grounding cable can be screwed onto threaded bolts or using a 6.3 mm spade terminal at up to eight locations. |
| Supply includes       | Assembly components                                                                                             |
| Suitable for          | Enclosure type: Comfort Panel                                                                                   |
|                       | Optipanel                                                                                                       |
|                       | TS                                                                                                              |
|                       | VX SE                                                                                                           |
|                       | PC                                                                                                              |
| Packaging unit        | 1 pc(s).                                                                                                        |
| Net weight            | 0.038                                                                                                           |
| Gross weight          | 0.053                                                                                                           |
| Customs tariff number | 73269098                                                                                                        |
| EAN                   | 4028177388253                                                                                                   |
| ETIM 9                | EC002623                                                                                                        |
| ETIM 8                | EC002623                                                                                                        |
| ECLASS 8.0            | 27189264                                                                                                        |