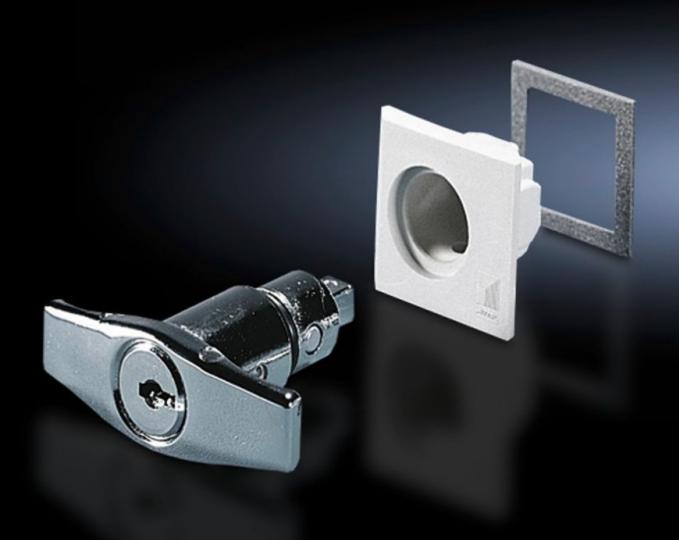

## SZ 2575.000 - T Handle

Alternative to standard lock insert with lock cylinder insert.

## **Features**

| Model No.                   | SZ 2575.000                                        |
|-----------------------------|----------------------------------------------------|
| Version                     | В                                                  |
| Material                    | Die-cast zinc                                      |
| Supply includes             | Seal                                               |
|                             | with 2 keys                                        |
| Lock                        | Lock Insert: with cylinder insert, lock no. 3524 E |
| Suitable for enclosure type | EB                                                 |
|                             | BG with cam                                        |
|                             | AE with cam                                        |
|                             | Basic AE with cam                                  |
|                             | Wall-mounted housing AE with cam                   |
|                             | TP desk unit and top piece                         |
|                             | One-piece console TP console cover                 |
| Packaging unit              | 1 pc(s).                                           |
| Net weight                  | 0.07                                               |
| Gross weight                | 0.109                                              |
| Customs tariff number       | 83024110                                           |
| EAN                         | 4028177028272                                      |
| ETIM 9                      | EC000327                                           |
| ETIM 8                      | EC000327                                           |
| ECLASS 8.0                  | 27409217                                           |
|                             |                                                    |