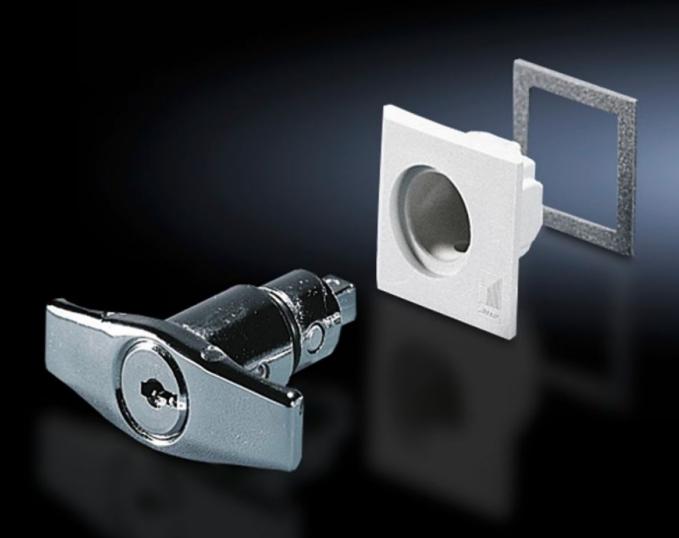

## SZ 2575.010 - T Handle

Alternative to standard lock inserts, for use with or without a lock cylinder.

## **Features**

| SZ 2575.010                                        |
|----------------------------------------------------|
| В                                                  |
| Die-cast zinc                                      |
| Seal                                               |
| Lock Insert: with cylinder insert, lock no. 3524 E |
| AX with cam<br>E-box KX, carbon steel              |
| CX console                                         |
| CX Desk Unit                                       |
| CX One-Piece Console                               |
| 1 pc(s).                                           |
| 0.127                                              |
| 0.137                                              |
| 83024110                                           |
| 4028177037359                                      |
| EC000327                                           |
| EC000327                                           |
| 27189266                                           |
|                                                    |