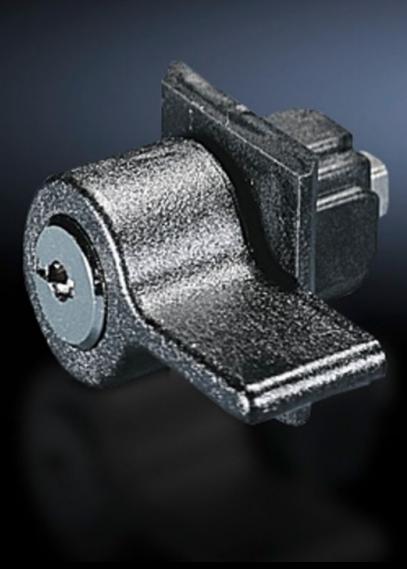

## SZ 2577.000 - Plastic Handles for AX/KX

Alternative to standard lock inserts, for use with or without a lock cylinder insert.

## **Features**

| Model No.             | SZ 2577.000                                                                                                                         |
|-----------------------|-------------------------------------------------------------------------------------------------------------------------------------|
| Version               | A                                                                                                                                   |
| Product description   | Alternative to standard lock inserts, for use with or without a lock cylinder insert.                                               |
| Material              | Enclosure made of fiber-glass reinforced polyamide<br>Locking lug: plastic<br>Seal: PU<br>Clamping piece: carbon steel, zinc-plated |
| Color                 | RAL 9011                                                                                                                            |
| Supply includes       | Supplied with two keys Plastic handle Seal Clamping piece AX locking lug KX locking lug Assembly screw                              |
| Note                  | Other lock systems available on request.                                                                                            |
| Lock                  | Lock Insert: with lock no. 3524 E                                                                                                   |
| Packaging unit        | 1 pc(s).                                                                                                                            |
| Net weight            | 0.08                                                                                                                                |
| Gross weight          | 0.094                                                                                                                               |
| Customs tariff number | 39269097                                                                                                                            |
| EAN                   | 4028177952416                                                                                                                       |
| ETIM 9                | EC000327                                                                                                                            |
| ETIM 8                | EC000327                                                                                                                            |
| ECLASS 8.0            | 27409217                                                                                                                            |
|                       |                                                                                                                                     |