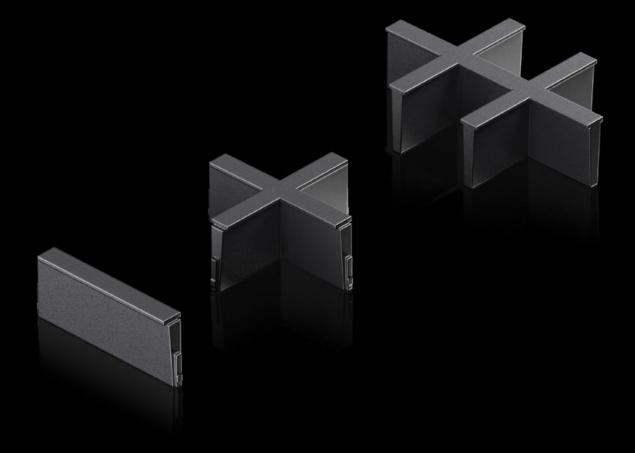

# AX 2582.400 - Inlay for plastic gland plate, modular and sealing frame, modular

Individual inserts to subdivide the cut-outs in the modular plastic gland plate and the modular sealing frame.

#### **Features**

| Model No.             | AX 2582.400                                                                                                    |  |  |
|-----------------------|----------------------------------------------------------------------------------------------------------------|--|--|
| Version               | 4 slots                                                                                                        |  |  |
| Product description   | Individual inserts to subdivide the cut-outs in the modular plastic gland plate and the modular sealing frame. |  |  |
| Material              | Plastic                                                                                                        |  |  |
| Color                 | Black                                                                                                          |  |  |
| Packaging unit        | 5 pc(s).                                                                                                       |  |  |
| Net weight            | 0.005                                                                                                          |  |  |
| Gross weight          | 0.029                                                                                                          |  |  |
| Customs tariff number | 40091200                                                                                                       |  |  |
| EAN                   | 4028177939882                                                                                                  |  |  |
| ETIM 9                | EC000211                                                                                                       |  |  |
| ETIM 8                | EC000211                                                                                                       |  |  |
| ECLASS 8.0            | 27142421                                                                                                       |  |  |
|                       |                                                                                                                |  |  |