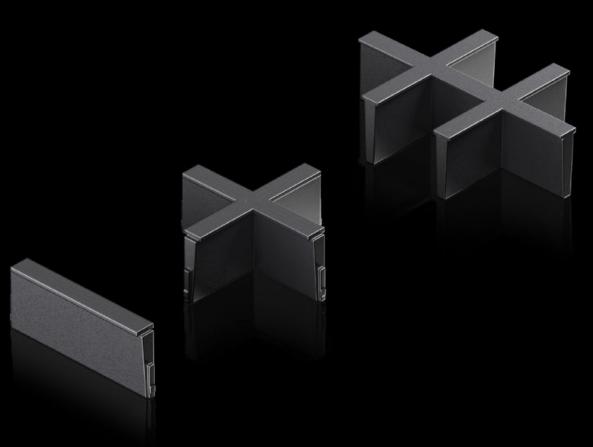

## AX 2582.600 - Inlay for plastic gland plate, modular and sealing frame, modular

Individual inserts to subdivide the cut-outs in the modular plastic gland plate and the modular sealing frame.

## Features

| Model No.             | AX 2582.600                                                                                                    |
|-----------------------|----------------------------------------------------------------------------------------------------------------|
| Version               | 6 slots                                                                                                        |
| Product description   | Individual inserts to subdivide the cut-outs in the modular plastic gland plate and the modular sealing frame. |
| Material              | Plastic                                                                                                        |
| Color                 | Black                                                                                                          |
| Packaging unit        | 5 pc(s).                                                                                                       |
| Net weight            | 0.025                                                                                                          |
| Gross weight          | 0.049                                                                                                          |
| Customs tariff number | 40091200                                                                                                       |
| EAN                   | 4028177939899                                                                                                  |
| ETIM 9                | EC000211                                                                                                       |
| ETIM 8                | EC000211                                                                                                       |
| ECLASS 8.0            | 27142421                                                                                                       |
|                       |                                                                                                                |