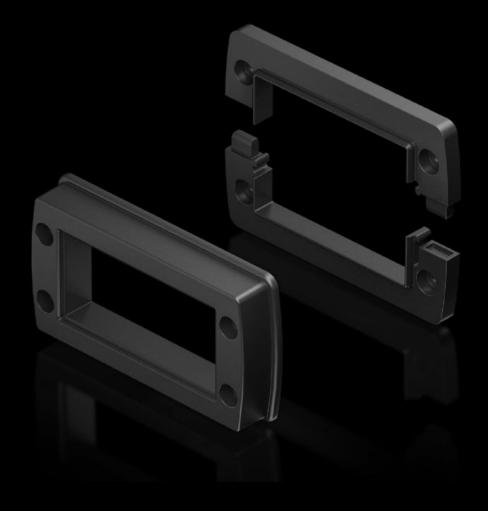

#### AX 2583.080 - Sealing frame, modular

For the universal use on all surfaces and walls, for feeding through pre-assembled cables and lines with a plug. Can also be mounted on 24-pole or 16-pole connector cut-outs.

#### **Features**

| Model No.                               | AX 2583.080                                                                                                                                                                 |
|-----------------------------------------|-----------------------------------------------------------------------------------------------------------------------------------------------------------------------------|
| Version                                 | For 8 sealing inserts, small                                                                                                                                                |
| Product description                     | For the universal use on all surfaces and walls, for feeding through pre-fabricated cables with connectors. Can also be mounted onto 24-pole or 16-pole connector cut-outs. |
| Material                                | Plastic                                                                                                                                                                     |
| Color                                   | Black                                                                                                                                                                       |
| Supply includes                         | Sealing Frame<br>Locking frame                                                                                                                                              |
| Required cut-out                        | 91 x 46 mm (16-pin)                                                                                                                                                         |
| Dimensions                              | Width: 126.08 mm  Depth: 70.08 mm  Width: 4.96 "  Depth: 2.76 "                                                                                                             |
| Protection category IP to IEC 60<br>529 | IP 66                                                                                                                                                                       |
| Packaging unit                          | 1 pc(s).                                                                                                                                                                    |
| Net weight                              | 0.1                                                                                                                                                                         |
| Gross weight                            | 0.12                                                                                                                                                                        |
| Customs tariff number                   | 39269097                                                                                                                                                                    |
| EAN                                     | 4028177939905                                                                                                                                                               |
| ETIM 9                                  | EC000441                                                                                                                                                                    |
| ETIM 8                                  | EC000441                                                                                                                                                                    |
| ECLASS 8.0                              | 27149109                                                                                                                                                                    |