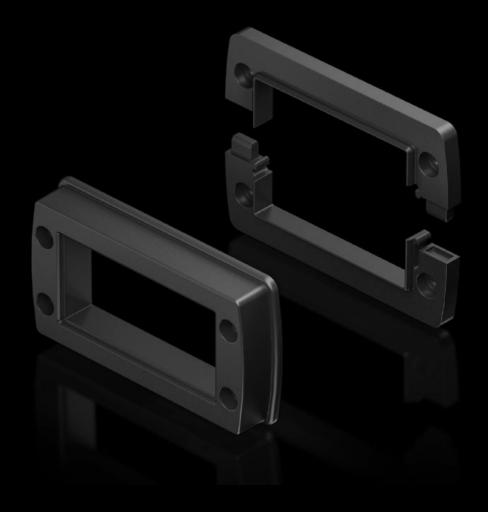

#### AX 2583.100 - Sealing frame, modular

For the universal use on all surfaces and walls, for feeding through pre-assembled cables and lines with a plug. Can also be mounted on 24-pole or 16-pole connector cut-outs.

#### **Features**

| Model No.                               | AX 2583.100                                                                                                                                                                 |
|-----------------------------------------|-----------------------------------------------------------------------------------------------------------------------------------------------------------------------------|
| Version                                 | For 10 sealing inserts, small                                                                                                                                               |
| Product description                     | For the universal use on all surfaces and walls, for feeding through pre-fabricated cables with connectors. Can also be mounted onto 24-pole or 16-pole connector cut-outs. |
| Material                                | Plastic                                                                                                                                                                     |
| Color                                   | Black                                                                                                                                                                       |
| Supply includes                         | Sealing Frame<br>Locking frame                                                                                                                                              |
| Required cut-out                        | 113.5 x 46 mm (24-pin)                                                                                                                                                      |
| Dimensions                              | Width: 153.08 mm  Depth: 70.08 mm  Width: 6.03 "  Depth: 2.76 "                                                                                                             |
| Protection category IP to IEC 60<br>529 | IP 66                                                                                                                                                                       |
| Packaging unit                          | 1 pc(s).                                                                                                                                                                    |
| Net weight                              | 0.12                                                                                                                                                                        |
| Gross weight                            | 0.14                                                                                                                                                                        |
| Customs tariff number                   | 39269097                                                                                                                                                                    |
| EAN                                     | 4028177939912                                                                                                                                                               |
| ETIM 9                                  | EC000441                                                                                                                                                                    |
| ETIM 8                                  | EC000441                                                                                                                                                                    |
| ECLASS 8.0                              | 27149109                                                                                                                                                                    |
|                                         |                                                                                                                                                                             |