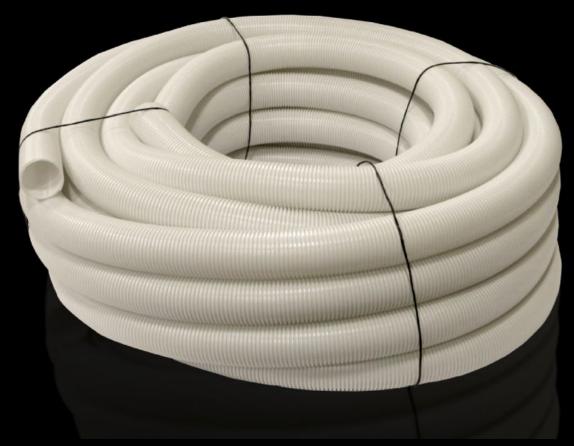

## SZ 2590.000 - Cable conduit

For secure cable routing e.g. from the enclosure or mounting plate to the door.

## **Features**

| Model No.             | SZ 2590.000                                                                                                                                                                                                                                                           |
|-----------------------|-----------------------------------------------------------------------------------------------------------------------------------------------------------------------------------------------------------------------------------------------------------------------|
| Product description   | For secure cable routing e.g., from the enclosure or mounting plate to the door. A fastening facility is provided on the cable conduit holder for standard, commercially available cable ties, which can fasten the cables upon entry to/exit from the cable conduit. |
| Material              | Polythene                                                                                                                                                                                                                                                             |
| Supply includes       | 1 roll = 25 m                                                                                                                                                                                                                                                         |
| Internal diameter     | 48 mm<br>1.89 ″                                                                                                                                                                                                                                                       |
| Dimensions            | Length: 25 m<br>Length: 984 ″                                                                                                                                                                                                                                         |
| Packaging unit        | 1 pc(s).                                                                                                                                                                                                                                                              |
| Net weight            | 4.742                                                                                                                                                                                                                                                                 |
| Gross weight          | 4.8                                                                                                                                                                                                                                                                   |
| Customs tariff number | 39173200                                                                                                                                                                                                                                                              |
| EAN                   | 4028177028869                                                                                                                                                                                                                                                         |
| E-Number Sweden       | E1106403                                                                                                                                                                                                                                                              |
| ETIM 9                | EC000322                                                                                                                                                                                                                                                              |
| ETIM 8                | EC000322                                                                                                                                                                                                                                                              |
| ECLASS 8.0            | 27400604                                                                                                                                                                                                                                                              |