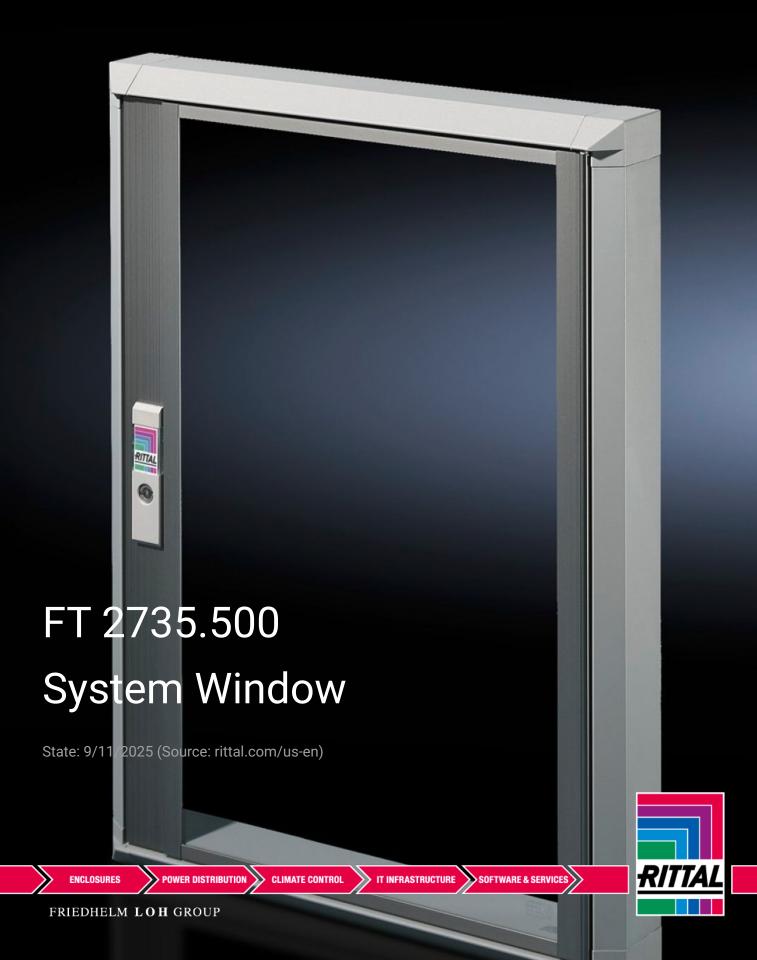

# FT 2735.500 - System Window for VX, TS, VX SE

To cover display and operating instruments or cut-outs, and provide protection from dirt and moisture as well as unauthorized access.

#### **Features**

| Model No.           | FT 2735.500                                                                                                                                                                                                                                                                                                                     |
|---------------------|---------------------------------------------------------------------------------------------------------------------------------------------------------------------------------------------------------------------------------------------------------------------------------------------------------------------------------|
| Version             | 30 section                                                                                                                                                                                                                                                                                                                      |
| Product description | Utilized to cover display and operating instruments or cut-outs, and provide protection from dirt and moisture as well as unauthorized access.                                                                                                                                                                                  |
| Material            | Extruded aluminum section with die-cast zinc corner pieces and single-pane safety glass.                                                                                                                                                                                                                                        |
| Surface finish      | Base frame: Powder coated on the outside in RAL 7035,<br>Hinge and lock section: Natural-anodized                                                                                                                                                                                                                               |
| Value base frame    | Made from single-pane safety glass: high level of resistance to solvents and scratches, anti-static, reduced risk of injury if broken. Standard double-bit lock insert may be exchanged for lock inserts 27 mm, type A, and/or for lock system Ergoform-S (except H = 270 mm).  Hinge with 180° opening angle, easily inserted. |

#### **Features**

| Value base frame                       | Easily screw-fastened to the door thanks to modified dimensions (tubular door frame may be used as a drilling template). Readily height-adjustable. Stabilizes the door cut-out. Conceals the cut edge. There is no dirt on the seal, the glass is protected from being lifted out, dirt cannot drop inside, and moisture cannot run behind the window when opening. Frame section height 30 mm or 60 mm |
|----------------------------------------|----------------------------------------------------------------------------------------------------------------------------------------------------------------------------------------------------------------------------------------------------------------------------------------------------------------------------------------------------------------------------------------------------------|
| Protection category IP to EN 60<br>529 | IP 54                                                                                                                                                                                                                                                                                                                                                                                                    |
| Note                                   | Standard double-bit lock insert may be exchanged for lock inserts 27 mm, type A, and/or for lock system Ergoform-S (except H = 270 mm).  Not suitable for outdoor installation                                                                                                                                                                                                                           |
| Suitable for                           | Enclosure type: VX TS VX SE Width: = 600 mm Enclosure type: VX TS VX SE Width: = 23.6 "                                                                                                                                                                                                                                                                                                                  |
| Dimensions                             | Width: 500 mm  Height: 270 mm  Depth: 47 mm  Width: 19.7 "  Height: 10.6 "  Depth: 1.85 "                                                                                                                                                                                                                                                                                                                |
| Visible area                           | Viewing window width: 363 mm Viewing window height: 198 mm Viewing window width: 14.3 " Viewing window height: 7.8 "                                                                                                                                                                                                                                                                                     |
| Build depth for components (max.)      | 33 mm<br>1.3 ″                                                                                                                                                                                                                                                                                                                                                                                           |
| Packaging unit                         | 1 pc(s).                                                                                                                                                                                                                                                                                                                                                                                                 |
| Net weight                             | 3.016                                                                                                                                                                                                                                                                                                                                                                                                    |
|                                        |                                                                                                                                                                                                                                                                                                                                                                                                          |