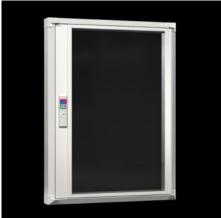

## FT 2735.510 - System Window for VX, TS, VX SE

To cover display and operating instruments or cut-outs, and provide protection from dirt and moisture as well as unauthorized access.

#### **Features**

| Model No.           | FT 2735.510                                                                                                                                                                                                                                                                                                                     |
|---------------------|---------------------------------------------------------------------------------------------------------------------------------------------------------------------------------------------------------------------------------------------------------------------------------------------------------------------------------|
| Version             | 30 section                                                                                                                                                                                                                                                                                                                      |
| Product description | Utilized to cover display and operating instruments or cut-outs, and provide protection from dirt and moisture as well as unauthorized access.                                                                                                                                                                                  |
| Material            | Extruded aluminum section with die-cast zinc corner pieces and single-pane safety glass.                                                                                                                                                                                                                                        |
| Surface finish      | Base frame: Powder coated on the outside in RAL 7035,<br>Hinge and lock section: Natural-anodized                                                                                                                                                                                                                               |
| Value base frame    | Made from single-pane safety glass: high level of resistance to solvents and scratches, anti-static, reduced risk of injury if broken. Standard double-bit lock insert may be exchanged for lock inserts 27 mm, type A, and/or for lock system Ergoform-S (except H = 270 mm).  Hinge with 180° opening angle, easily inserted. |

### **Features**

| Value base frame                       | Easily screw-fastened to the door thanks to modified dimensions (tubular door frame may be used as a drilling template). Readily height-adjustable. Stabilizes the door cut-out. Conceals the cut edge. There is no dirt on the seal, the glass is protected from being lifted out, dirt cannot drop inside, and moisture cannot run behind the window when opening. Frame section height 30 mm or 60 mm |
|----------------------------------------|----------------------------------------------------------------------------------------------------------------------------------------------------------------------------------------------------------------------------------------------------------------------------------------------------------------------------------------------------------------------------------------------------------|
| Protection category IP to EN 60<br>529 | IP 54                                                                                                                                                                                                                                                                                                                                                                                                    |
| Note                                   | Standard double-bit lock insert may be exchanged for lock inserts 27 mm, type A, and/or for lock system Ergoform-S (except H = 270 mm).  Not suitable for outdoor installation                                                                                                                                                                                                                           |
| Suitable for                           | Enclosure type: VX TS VX SE Width: = 600 mm Enclosure type: VX TS VX SE Width: = 23.6 "                                                                                                                                                                                                                                                                                                                  |
| Dimensions                             | Width: 500 mm  Height: 370 mm  Depth: 47 mm  Width: 19.7 "  Height: 14.6 "  Depth: 1.85 "                                                                                                                                                                                                                                                                                                                |
| Visible area                           | Viewing window width: 363 mm Viewing window height: 298 mm Viewing window width: 14.3 " Viewing window height: 11.7 "                                                                                                                                                                                                                                                                                    |
| Build depth for components (max.)      | 33 mm<br>1.3 ″                                                                                                                                                                                                                                                                                                                                                                                           |
| Packaging unit                         | 1 pc(s).                                                                                                                                                                                                                                                                                                                                                                                                 |
| Net weight                             | 3.61                                                                                                                                                                                                                                                                                                                                                                                                     |