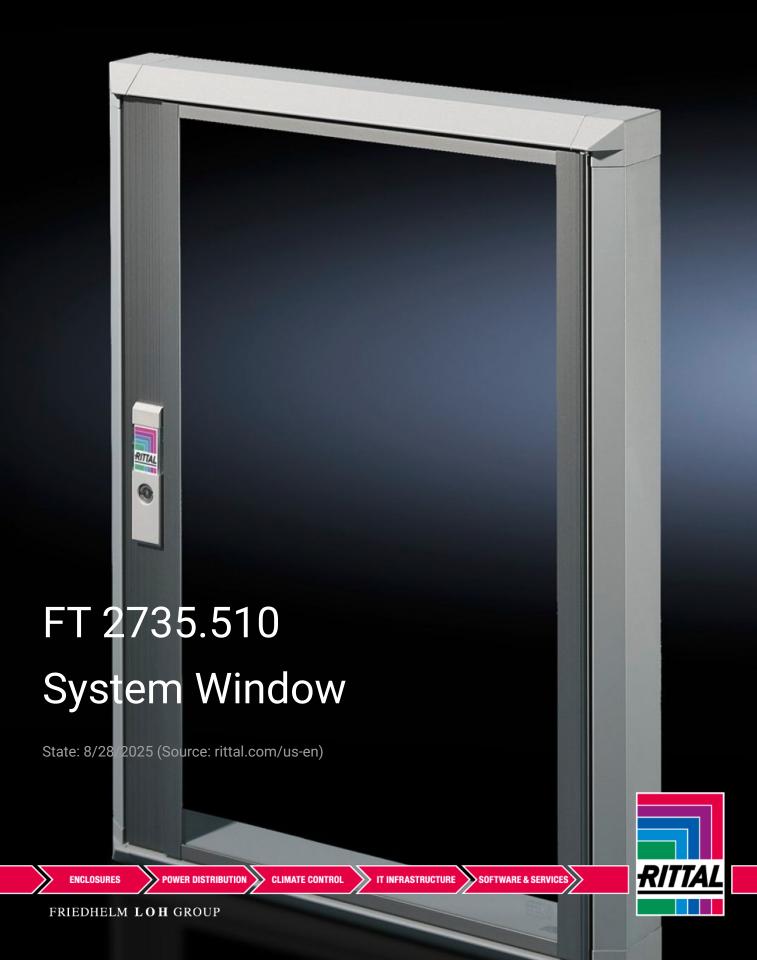

## FT 2735.510 - System Window for VX, TS, VX SE

To cover display and operating instruments or cut-outs, and provide protection from dirt and moisture as well as unauthorized access.

#### **Features**

| Model No.           | FT 2735.510                                                                                                                                                                                                                                                                                                                     |
|---------------------|---------------------------------------------------------------------------------------------------------------------------------------------------------------------------------------------------------------------------------------------------------------------------------------------------------------------------------|
| Version             | 30 section                                                                                                                                                                                                                                                                                                                      |
| Product description | Utilized to cover display and operating instruments or cut-outs, and provide protection from dirt and moisture as well as unauthorized access.                                                                                                                                                                                  |
| Material            | Extruded aluminum section with die-cast zinc corner pieces and single-pane safety glass.                                                                                                                                                                                                                                        |
| Surface finish      | Base frame: Powder coated on the outside in RAL 7035,<br>Hinge and lock section: Natural-anodized                                                                                                                                                                                                                               |
| Value base frame    | Made from single-pane safety glass: high level of resistance to solvents and scratches, anti-static, reduced risk of injury if broken. Standard double-bit lock insert may be exchanged for lock inserts 27 mm, type A, and/or for lock system Ergoform-S (except H = 270 mm).  Hinge with 180° opening angle, easily inserted. |

### **Features**

| Value base frame                       | Easily screw-fastened to the door thanks to modified dimensions (tubular door frame may be used as a drilling template). Readily height-adjustable. Stabilizes the door cut-out. Conceals the cut edge. There is no dirt on the seal, the glass is protected from being lifted out, dirt cannot drop inside, and moisture cannot run behind the window when opening. Frame section height 30 mm or 60 mm |
|----------------------------------------|----------------------------------------------------------------------------------------------------------------------------------------------------------------------------------------------------------------------------------------------------------------------------------------------------------------------------------------------------------------------------------------------------------|
| Protection category IP to EN 60<br>529 | IP 54                                                                                                                                                                                                                                                                                                                                                                                                    |
| Note                                   | Standard double-bit lock insert may be exchanged for lock inserts 27 mm, type A, and/or for lock system Ergoform-S (except H = 270 mm).  Not suitable for outdoor installation                                                                                                                                                                                                                           |
| Suitable for                           | Enclosure type: VX TS VX SE Width: = 600 mm Enclosure type: VX TS VX SE Width: = 23.6 "                                                                                                                                                                                                                                                                                                                  |
| Dimensions                             | Width: 500 mm  Height: 370 mm  Depth: 47 mm  Width: 19.7 "  Height: 14.6 "  Depth: 1.85 "                                                                                                                                                                                                                                                                                                                |
| Visible area                           | Viewing window width: 363 mm Viewing window height: 298 mm Viewing window width: 14.3 " Viewing window height: 11.7 "                                                                                                                                                                                                                                                                                    |
| Build depth for components (max.)      | 33 mm<br>1.3 ″                                                                                                                                                                                                                                                                                                                                                                                           |
| Packaging unit                         | 1 pc(s).                                                                                                                                                                                                                                                                                                                                                                                                 |
| Net weight                             | 3.61                                                                                                                                                                                                                                                                                                                                                                                                     |