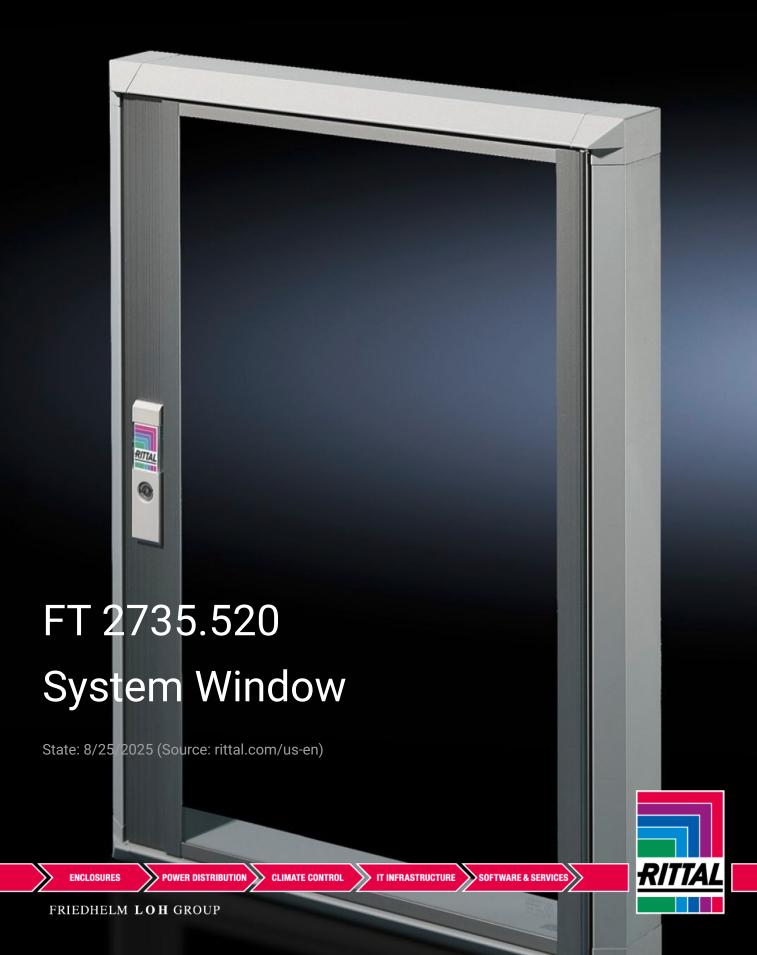

## FT 2735.520 - System Window for VX, TS, VX SE

To cover display and operating instruments or cut-outs, and provide protection from dirt and moisture as well as unauthorized access.

#### **Features**

| Model No.           | FT 2735.520                                                                                                                                                                                                                                                                                                                     |
|---------------------|---------------------------------------------------------------------------------------------------------------------------------------------------------------------------------------------------------------------------------------------------------------------------------------------------------------------------------|
| Version             | 30 section                                                                                                                                                                                                                                                                                                                      |
| Product description | Utilized to cover display and operating instruments or cut-outs, and provide protection from dirt and moisture as well as unauthorized access.                                                                                                                                                                                  |
| Material            | Extruded aluminum section with die-cast zinc corner pieces and single-pane safety glass.                                                                                                                                                                                                                                        |
| Surface finish      | Base frame: Powder coated on the outside in RAL 7035,<br>Hinge and lock section: Natural-anodized                                                                                                                                                                                                                               |
| Value base frame    | Made from single-pane safety glass: high level of resistance to solvents and scratches, anti-static, reduced risk of injury if broken. Standard double-bit lock insert may be exchanged for lock inserts 27 mm, type A, and/or for lock system Ergoform-S (except H = 270 mm).  Hinge with 180° opening angle, easily inserted. |

#### **Features**

| Value base frame                       | Easily screw-fastened to the door thanks to modified dimensions (tubular door frame may be used as a drilling template). Readily height-adjustable. Stabilizes the door cut-out. Conceals the cut edge. There is no dirt on the seal, the glass is protected from being lifted out, dirt cannot drop inside, and moisture cannot run behind the window when opening. Frame section height 30 mm or 60 mm |
|----------------------------------------|----------------------------------------------------------------------------------------------------------------------------------------------------------------------------------------------------------------------------------------------------------------------------------------------------------------------------------------------------------------------------------------------------------|
| Protection category IP to EN 60<br>529 | IP 54                                                                                                                                                                                                                                                                                                                                                                                                    |
| Note                                   | Standard double-bit lock insert may be exchanged for lock inserts 27 mm, type A, and/or for lock system Ergoform-S (except H = 270 mm).  Not suitable for outdoor installation                                                                                                                                                                                                                           |
| Suitable for                           | Enclosure type: VX TS VX SE Width: = 600 mm Enclosure type: VX TS VX SE Width: = 23.6 "                                                                                                                                                                                                                                                                                                                  |
| Dimensions                             | Width: 500 mm  Height: 470 mm  Depth: 47 mm  Width: 19.7 "  Height: 18.5 "  Depth: 1.85 "                                                                                                                                                                                                                                                                                                                |
| Visible area                           | Viewing window width: 363 mm Viewing window height: 398 mm Viewing window width: 14.3 " Viewing window height: 15.7 "                                                                                                                                                                                                                                                                                    |
| Build depth for components (max.)      | 33 mm<br>1.3 ″                                                                                                                                                                                                                                                                                                                                                                                           |
| Packaging unit                         | 1 pc(s).                                                                                                                                                                                                                                                                                                                                                                                                 |
| Net weight                             | 4.228                                                                                                                                                                                                                                                                                                                                                                                                    |