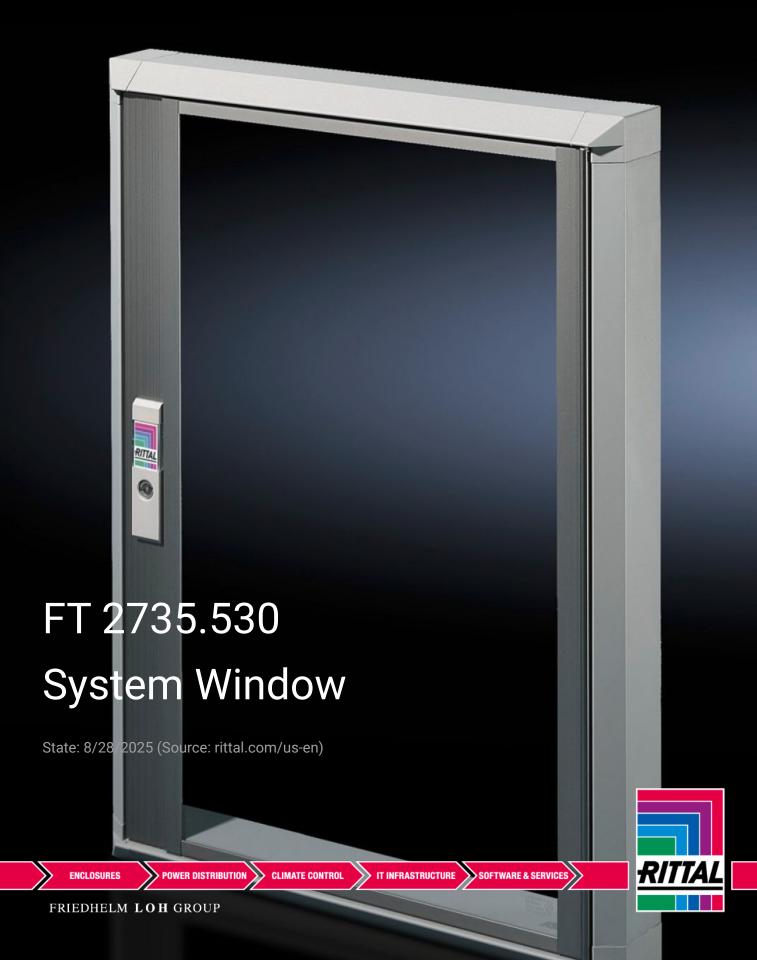

## FT 2735.530 - System Window for VX, TS, VX SE

To cover display and operating instruments or cut-outs, and provide protection from dirt and moisture as well as unauthorized access.

#### **Features**

| Model No.           | FT 2735.530                                                                                                                                                                                                                                                                                                                     |
|---------------------|---------------------------------------------------------------------------------------------------------------------------------------------------------------------------------------------------------------------------------------------------------------------------------------------------------------------------------|
|                     | 1 1 2700.000                                                                                                                                                                                                                                                                                                                    |
| Version             | 30 section                                                                                                                                                                                                                                                                                                                      |
| Product description | Utilized to cover display and operating instruments or cut-outs, and provide protection from dirt and moisture as well as unauthorized access.                                                                                                                                                                                  |
| Material            | Extruded aluminum section with die-cast zinc corner pieces and single-pane safety glass.                                                                                                                                                                                                                                        |
| Surface finish      | Base frame: Powder coated on the outside in RAL 7035,<br>Hinge and lock section: Natural-anodized                                                                                                                                                                                                                               |
| Value base frame    | Made from single-pane safety glass: high level of resistance to solvents and scratches, anti-static, reduced risk of injury if broken. Standard double-bit lock insert may be exchanged for lock inserts 27 mm, type A, and/or for lock system Ergoform-S (except H = 270 mm).  Hinge with 180° opening angle, easily inserted. |

### **Features**

| Value base frame                       | Easily screw-fastened to the door thanks to modified dimensions (tubular door frame may be used as a drilling template). Readily height-adjustable. Stabilizes the door cut-out. Conceals the cut edge. There is no dirt on the seal, the glass is protected from being lifted out, dirt cannot drop inside, and moisture cannot run behind the window when opening. Frame section height 30 mm or 60 mm |
|----------------------------------------|----------------------------------------------------------------------------------------------------------------------------------------------------------------------------------------------------------------------------------------------------------------------------------------------------------------------------------------------------------------------------------------------------------|
| Protection category IP to EN 60<br>529 | IP 54                                                                                                                                                                                                                                                                                                                                                                                                    |
| Note                                   | Standard double-bit lock insert may be exchanged for lock inserts 27 mm, type A, and/or for lock system Ergoform-S (except H = 270 mm).  Not suitable for outdoor installation                                                                                                                                                                                                                           |
| Suitable for                           | Enclosure type: VX TS VX SE Width: = 600 mm Enclosure type: VX TS VX SE Width: = 23.6 "                                                                                                                                                                                                                                                                                                                  |
| Dimensions                             | Width: 500 mm  Height: 570 mm  Depth: 47 mm  Width: 19.7 "  Height: 22.4 "  Depth: 1.85 "                                                                                                                                                                                                                                                                                                                |
| Visible area                           | Viewing window width: 363 mm Viewing window height: 498 mm Viewing window width: 14.3 " Viewing window height: 19.6 "                                                                                                                                                                                                                                                                                    |
| Build depth for components (max.)      | 33 mm<br>1.3 ″                                                                                                                                                                                                                                                                                                                                                                                           |
| Packaging unit                         | 1 pc(s).                                                                                                                                                                                                                                                                                                                                                                                                 |
| Net weight                             | 4.783                                                                                                                                                                                                                                                                                                                                                                                                    |