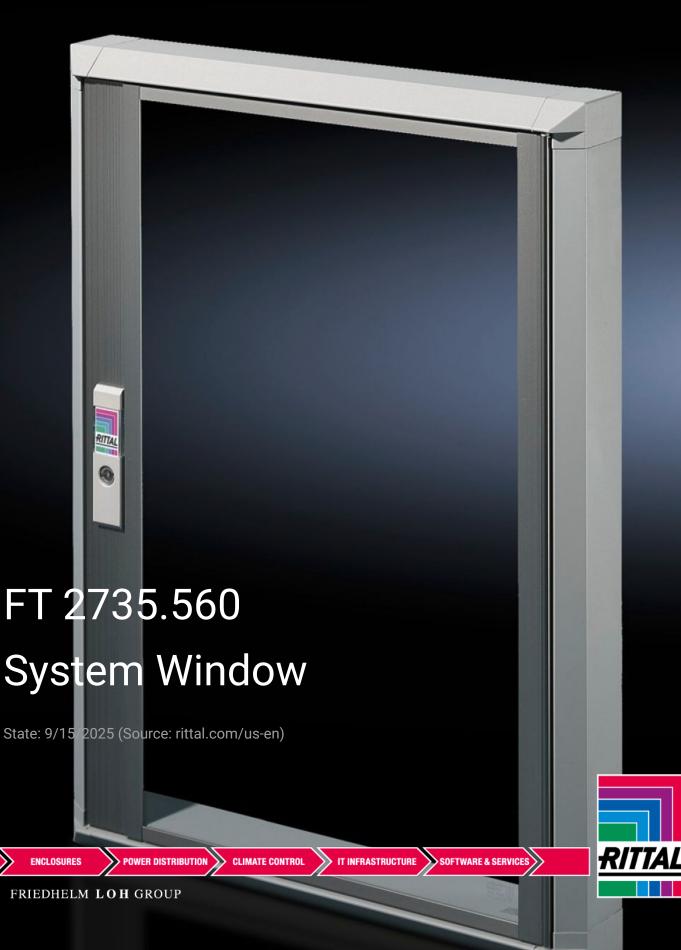

# FT 2735.560 - System Window for VX, TS, VX SE

To cover display and operating instruments or cut-outs, and provide protection from dirt and moisture as well as unauthorized access.

#### Features

| Model No.           | FT 2735.560                                                                                                                                                                                                                                                                                                                                   |
|---------------------|-----------------------------------------------------------------------------------------------------------------------------------------------------------------------------------------------------------------------------------------------------------------------------------------------------------------------------------------------|
|                     | 112700.000                                                                                                                                                                                                                                                                                                                                    |
| Version             | 30 section                                                                                                                                                                                                                                                                                                                                    |
| Product description | Utilized to cover display and operating instruments or cut-outs, and provide protection from dirt and moisture as well as unauthorized access.                                                                                                                                                                                                |
| Material            | Extruded aluminum section with die-cast zinc corner pieces and single-pane safety glass.                                                                                                                                                                                                                                                      |
| Surface finish      | Base frame: Powder coated on the outside in RAL 7035,<br>Hinge and lock section: Natural-anodized                                                                                                                                                                                                                                             |
| Value base frame    | Made from single-pane safety glass: high level of resistance to<br>solvents and scratches, anti-static, reduced risk of injury if broken.<br>Standard double-bit lock insert may be exchanged for lock inserts<br>27 mm, type A, and/or for lock system Ergoform-S (except H = 270<br>mm).<br>Hinge with 180° opening angle, easily inserted. |

## Features

| Value base frame                       | Easily screw-fastened to the door thanks to modified dimensions<br>(tubular door frame may be used as a drilling template).<br>Readily height-adjustable.<br>Stabilizes the door cut-out.<br>Conceals the cut edge.<br>There is no dirt on the seal, the glass is protected from being lifted<br>out, dirt cannot drop inside, and moisture cannot run behind the<br>window when opening.<br>Frame section height 30 mm or 60 mm |
|----------------------------------------|----------------------------------------------------------------------------------------------------------------------------------------------------------------------------------------------------------------------------------------------------------------------------------------------------------------------------------------------------------------------------------------------------------------------------------|
| Protection category IP to EN 60<br>529 | IP 54                                                                                                                                                                                                                                                                                                                                                                                                                            |
| Note                                   | Standard double-bit lock insert may be exchanged for lock inserts<br>27 mm, type A, and/or for lock system Ergoform-S (except H = 270<br>mm).<br>Not suitable for outdoor installation                                                                                                                                                                                                                                           |
| Suitable for                           | Enclosure type: VX<br>TS<br>VX SE<br>Width: = 800 mm<br>Enclosure type: VX<br>TS<br>VX SE<br>Width: = 31.5 ″                                                                                                                                                                                                                                                                                                                     |
| Dimensions                             | Width: 700 mm<br>Height: 270 mm<br>Depth: 47 mm<br>Width: 27.6 "<br>Height: 10.6 "<br>Depth: 1.85 "                                                                                                                                                                                                                                                                                                                              |
| Visible area                           | Viewing window width: 563 mm<br>Viewing window height: 198 mm<br>Viewing window width: 22.2 ″<br>Viewing window height: 7.8 ″                                                                                                                                                                                                                                                                                                    |
| Build depth for components (max.)      | 33 mm<br>1.3 ″                                                                                                                                                                                                                                                                                                                                                                                                                   |
| Packaging unit                         | 1 pc(s).                                                                                                                                                                                                                                                                                                                                                                                                                         |
| Net weight                             | 3.792                                                                                                                                                                                                                                                                                                                                                                                                                            |
|                                        |                                                                                                                                                                                                                                                                                                                                                                                                                                  |