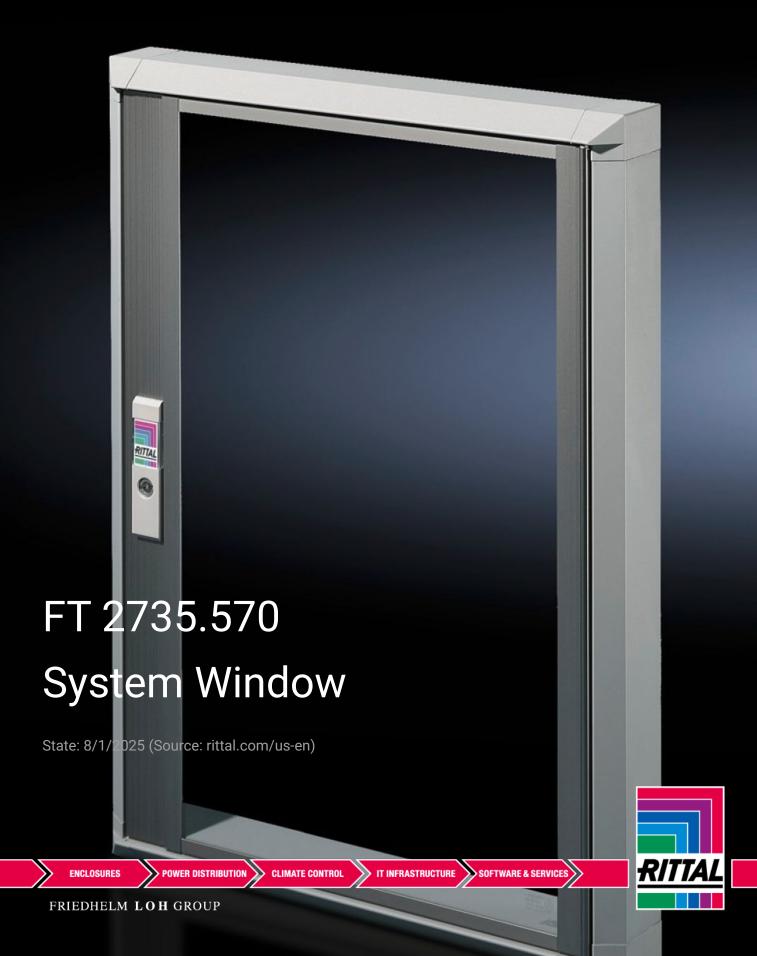

## FT 2735.570 - System Window for VX, TS, VX SE

To cover display and operating instruments or cut-outs, and provide protection from dirt and moisture as well as unauthorized access.

#### **Features**

| Model No.           | FT 2735.570                                                                                                                                                                                                                                                                                                                     |
|---------------------|---------------------------------------------------------------------------------------------------------------------------------------------------------------------------------------------------------------------------------------------------------------------------------------------------------------------------------|
|                     | 1 1 2700.070                                                                                                                                                                                                                                                                                                                    |
| Version             | 30 section                                                                                                                                                                                                                                                                                                                      |
| Product description | Utilized to cover display and operating instruments or cut-outs, and provide protection from dirt and moisture as well as unauthorized access.                                                                                                                                                                                  |
| Material            | Extruded aluminum section with die-cast zinc corner pieces and single-pane safety glass.                                                                                                                                                                                                                                        |
| Surface finish      | Base frame: Powder coated on the outside in RAL 7035,<br>Hinge and lock section: Natural-anodized                                                                                                                                                                                                                               |
| Value base frame    | Made from single-pane safety glass: high level of resistance to solvents and scratches, anti-static, reduced risk of injury if broken. Standard double-bit lock insert may be exchanged for lock inserts 27 mm, type A, and/or for lock system Ergoform-S (except H = 270 mm).  Hinge with 180° opening angle, easily inserted. |