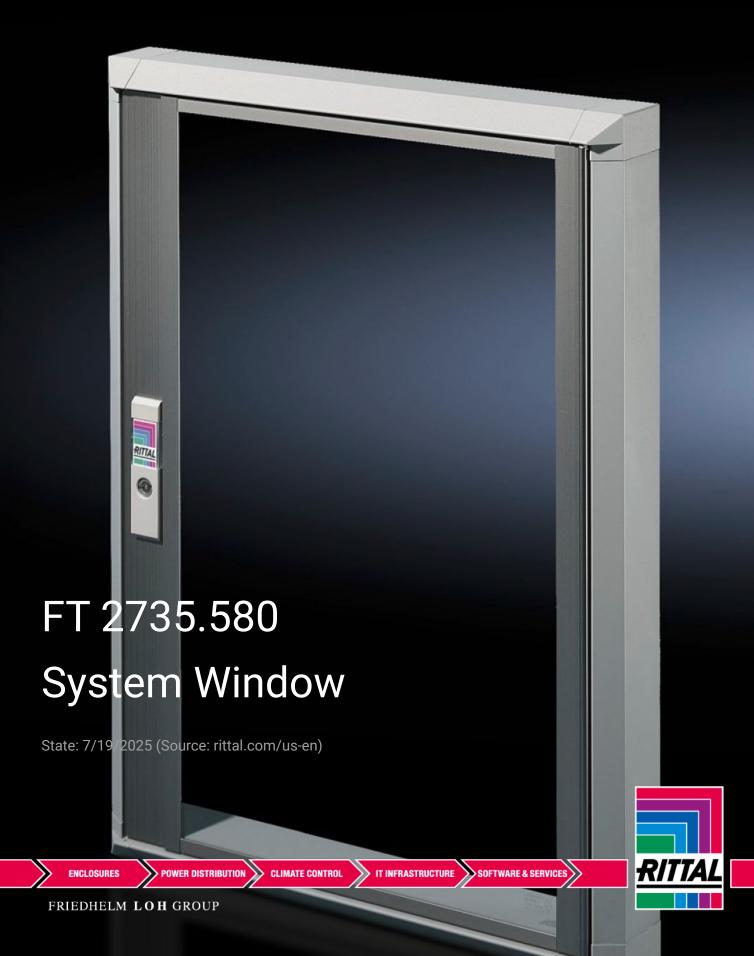

# FT 2735.580 - System Window for VX, TS, VX SE

To cover display and operating instruments or cut-outs, and provide protection from dirt and moisture as well as unauthorized access.

#### **Features**

| Model No.           | FT 2735.580                                                                                                                                                                                                                                                                                                                     |
|---------------------|---------------------------------------------------------------------------------------------------------------------------------------------------------------------------------------------------------------------------------------------------------------------------------------------------------------------------------|
| Version             | 30 section                                                                                                                                                                                                                                                                                                                      |
| Product description | Utilized to cover display and operating instruments or cut-outs, and provide protection from dirt and moisture as well as unauthorized access.                                                                                                                                                                                  |
| Material            | Extruded aluminum section with die-cast zinc corner pieces and single-pane safety glass.                                                                                                                                                                                                                                        |
| Surface finish      | Base frame: Powder coated on the outside in RAL 7035,<br>Hinge and lock section: Natural-anodized                                                                                                                                                                                                                               |
| Value base frame    | Made from single-pane safety glass: high level of resistance to solvents and scratches, anti-static, reduced risk of injury if broken. Standard double-bit lock insert may be exchanged for lock inserts 27 mm, type A, and/or for lock system Ergoform-S (except H = 270 mm).  Hinge with 180° opening angle, easily inserted. |

#### **Features**

| Value base frame                       | Easily screw-fastened to the door thanks to modified dimensions (tubular door frame may be used as a drilling template). Readily height-adjustable. Stabilizes the door cut-out. Conceals the cut edge. There is no dirt on the seal, the glass is protected from being lifted out, dirt cannot drop inside, and moisture cannot run behind the window when opening. Frame section height 30 mm or 60 mm |
|----------------------------------------|----------------------------------------------------------------------------------------------------------------------------------------------------------------------------------------------------------------------------------------------------------------------------------------------------------------------------------------------------------------------------------------------------------|
| Protection category IP to EN 60<br>529 | IP 54                                                                                                                                                                                                                                                                                                                                                                                                    |
| Note                                   | Standard double-bit lock insert may be exchanged for lock inserts 27 mm, type A, and/or for lock system Ergoform-S (except H = 270 mm).  Not suitable for outdoor installation                                                                                                                                                                                                                           |
| Suitable for                           | Enclosure type: VX TS VX SE Width: = 800 mm Enclosure type: VX TS VX SE Width: = 31.5 "                                                                                                                                                                                                                                                                                                                  |
| Dimensions                             | Width: 700 mm  Height: 470 mm  Depth: 47 mm  Width: 27.6 "  Height: 18.5 "  Depth: 1.85 "                                                                                                                                                                                                                                                                                                                |
| Visible area                           | Viewing window width: 563 mm Viewing window height: 398 mm Viewing window width: 22.2 " Viewing window height: 15.7 "                                                                                                                                                                                                                                                                                    |
| Build depth for components (max.)      | 33 mm<br>1.3 ″                                                                                                                                                                                                                                                                                                                                                                                           |
| Packaging unit                         | 1 pc(s).                                                                                                                                                                                                                                                                                                                                                                                                 |
| Net weight                             | 5.324                                                                                                                                                                                                                                                                                                                                                                                                    |