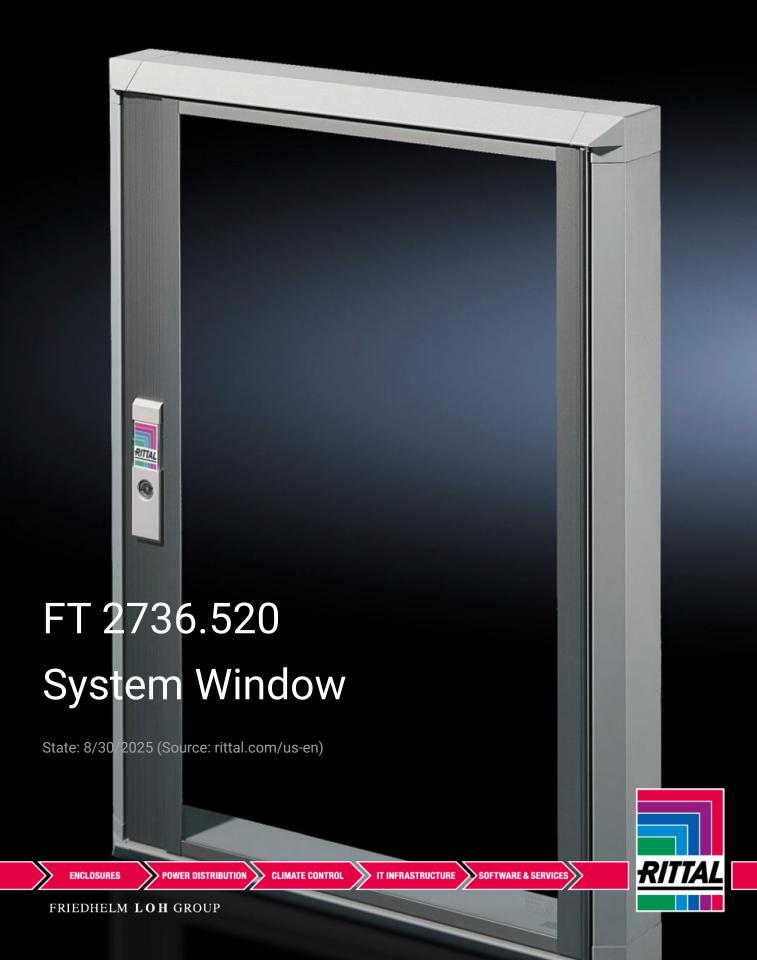

## FT 2736.520 - System Window for VX, TS, VX SE

To cover display and operating instruments or cut-outs, and provide protection from dirt and moisture as well as unauthorized access.

#### **Features**

| Model No.           | FT 2736.520                                                                                                                                                                                                                                                                                                                     |
|---------------------|---------------------------------------------------------------------------------------------------------------------------------------------------------------------------------------------------------------------------------------------------------------------------------------------------------------------------------|
| Version             | 60 section                                                                                                                                                                                                                                                                                                                      |
| Product description | Utilized to cover display and operating instruments or cut-outs, and provide protection from dirt and moisture as well as unauthorized access.                                                                                                                                                                                  |
| Material            | Extruded aluminum section with die-cast zinc corner pieces and single-pane safety glass.                                                                                                                                                                                                                                        |
| Surface finish      | Base frame: Powder coated on the outside in RAL 7035,<br>Hinge and lock section: Natural-anodized                                                                                                                                                                                                                               |
| Value base frame    | Made from single-pane safety glass: high level of resistance to solvents and scratches, anti-static, reduced risk of injury if broken. Standard double-bit lock insert may be exchanged for lock inserts 27 mm, type A, and/or for lock system Ergoform-S (except H = 270 mm).  Hinge with 180° opening angle, easily inserted. |

#### **Features**

| Value base frame                       | Easily screw-fastened to the door thanks to modified dimensions (tubular door frame may be used as a drilling template). Readily height-adjustable. Stabilizes the door cut-out. Conceals the cut edge. There is no dirt on the seal, the glass is protected from being lifted out, dirt cannot drop inside, and moisture cannot run behind the window when opening. Frame section height 30 mm or 60 mm |
|----------------------------------------|----------------------------------------------------------------------------------------------------------------------------------------------------------------------------------------------------------------------------------------------------------------------------------------------------------------------------------------------------------------------------------------------------------|
| Protection category IP to EN 60<br>529 | IP 54                                                                                                                                                                                                                                                                                                                                                                                                    |
| Note                                   | Standard double-bit lock insert may be exchanged for lock inserts 27 mm, type A, and/or for lock system Ergoform-S (except H = 270 mm).  Not suitable for outdoor installation                                                                                                                                                                                                                           |
| Suitable for                           | Enclosure type: VX TS VX SE Width: = 600 mm Enclosure type: VX TS VX SE Width: = 23.6 "                                                                                                                                                                                                                                                                                                                  |
| Dimensions                             | Width: 500 mm  Height: 470 mm  Depth: 77 mm  Width: 19.7 "  Height: 18.5 "  Depth: 3.03 "                                                                                                                                                                                                                                                                                                                |
| Visible area                           | Viewing window width: 363 mm Viewing window height: 398 mm Viewing window width: 14.3 " Viewing window height: 15.7 "                                                                                                                                                                                                                                                                                    |
| Build depth for components (max.)      | 63 mm<br>2.48 ″                                                                                                                                                                                                                                                                                                                                                                                          |
| Packaging unit                         | 1 pc(s).                                                                                                                                                                                                                                                                                                                                                                                                 |
| Net weight                             | 5.178                                                                                                                                                                                                                                                                                                                                                                                                    |