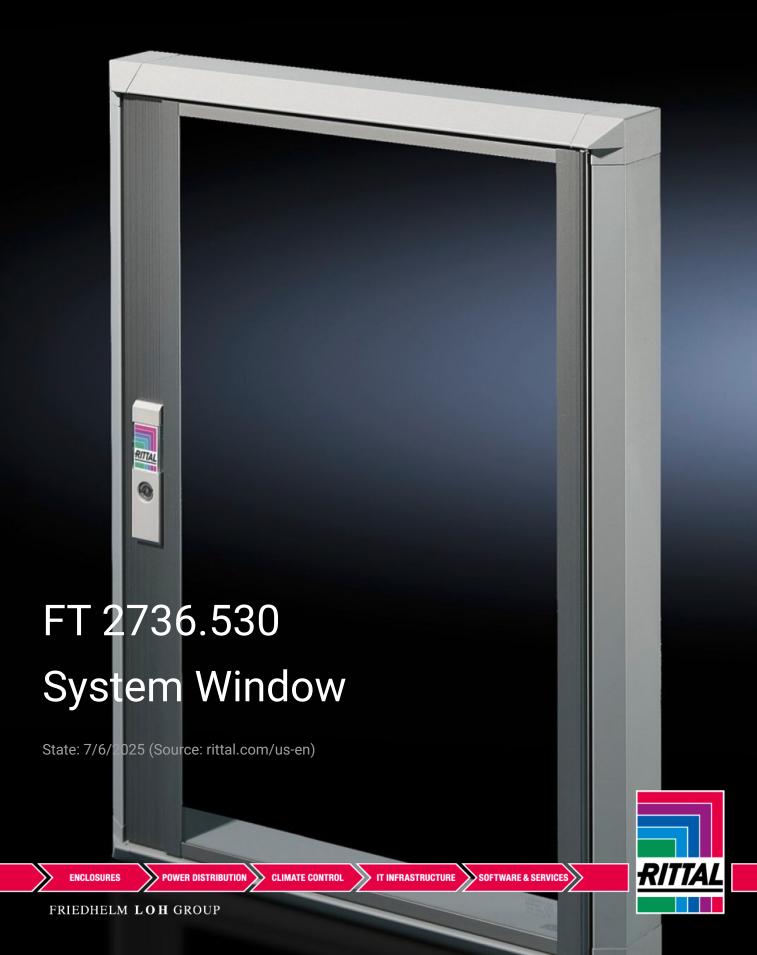

# FT 2736.530 - System Window for VX, TS, VX SE

To cover display and operating instruments or cut-outs, and provide protection from dirt and moisture as well as unauthorized access.

#### **Features**

| Model No.           | FT 2736.530                                                                                                                                                                                                                                                                                                                                            |  |
|---------------------|--------------------------------------------------------------------------------------------------------------------------------------------------------------------------------------------------------------------------------------------------------------------------------------------------------------------------------------------------------|--|
| Version             | 60 section                                                                                                                                                                                                                                                                                                                                             |  |
| Product description | Utilized to cover display and operating instruments or cut-outs, and provide protection from dirt and moisture as well as unauthorized access.                                                                                                                                                                                                         |  |
| Material            | Extruded aluminum section with die-cast zinc corner pieces and single-pane safety glass.                                                                                                                                                                                                                                                               |  |
| Surface finish      | Base frame: Powder coated on the outside in RAL 7035,<br>Hinge and lock section: Natural-anodized                                                                                                                                                                                                                                                      |  |
| Value base frame    | Made from single-pane safety glass: high level of resistance to solvents and scratches, anti-static, reduced risk of injury if brown Standard double-bit lock insert may be exchanged for lock insert may be exchanged for lock insert mm, type A, and/or for lock system Ergoform-S (except H = mm).  Hinge with 180° opening angle, easily inserted. |  |

#### **Features**

| Value base frame                       | Easily screw-fastened to the door thanks to modified dimensions (tubular door frame may be used as a drilling template). Readily height-adjustable. Stabilizes the door cut-out. Conceals the cut edge. There is no dirt on the seal, the glass is protected from being lifted out, dirt cannot drop inside, and moisture cannot run behind the window when opening. Frame section height 30 mm or 60 mm |  |
|----------------------------------------|----------------------------------------------------------------------------------------------------------------------------------------------------------------------------------------------------------------------------------------------------------------------------------------------------------------------------------------------------------------------------------------------------------|--|
| Protection category IP to EN 60<br>529 | IP 54                                                                                                                                                                                                                                                                                                                                                                                                    |  |
| Note                                   | Standard double-bit lock insert may be exchanged for lock inserts 27 mm, type A, and/or for lock system Ergoform-S (except H = 270 mm).  Not suitable for outdoor installation                                                                                                                                                                                                                           |  |
| Suitable for                           | Enclosure type: VX TS VX SE Width: = 600 mm Enclosure type: VX TS VX SE Width: = 23.6 "                                                                                                                                                                                                                                                                                                                  |  |
| Dimensions                             | Width: 500 mm  Height: 570 mm  Depth: 77 mm  Width: 19.7 "  Height: 22.4 "  Depth: 3.03 "                                                                                                                                                                                                                                                                                                                |  |
| Visible area                           | Viewing window width: 363 mm Viewing window height: 498 mm Viewing window width: 14.3 " Viewing window height: 19.6 "                                                                                                                                                                                                                                                                                    |  |
| Build depth for components (max.)      | 63 mm<br>2.48 ″                                                                                                                                                                                                                                                                                                                                                                                          |  |
| Packaging unit                         | 1 pc(s).                                                                                                                                                                                                                                                                                                                                                                                                 |  |
| Net weight                             | 5.786                                                                                                                                                                                                                                                                                                                                                                                                    |  |