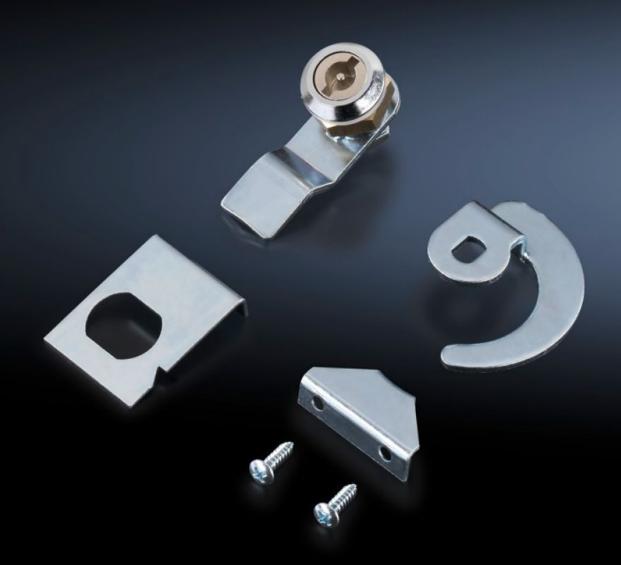

## FT 2749.100 - Cam lock for operating panel

Can be retrofitted to the operating area or housing wall of an operating panel.

## **Features**

| Model No.             | FT 2749.100                                                                                                                                                                      |
|-----------------------|----------------------------------------------------------------------------------------------------------------------------------------------------------------------------------|
| Product description   | Can be retrofitted to the operating area or housing wall of an operating panel. Standard double-bit lock insert may be exchanged for type C lock inserts type C plastic handles. |
| Packaging unit        | 1 pc(s).                                                                                                                                                                         |
| Net weight            | 0.155                                                                                                                                                                            |
| Gross weight          | 0.16                                                                                                                                                                             |
| Customs tariff number | 83015000                                                                                                                                                                         |
| EAN                   | 4028177940758                                                                                                                                                                    |
| ETIM 9                | EC000743                                                                                                                                                                         |
| ETIM 8                | EC000743                                                                                                                                                                         |
| ECLASS 8.0            | 27409218                                                                                                                                                                         |