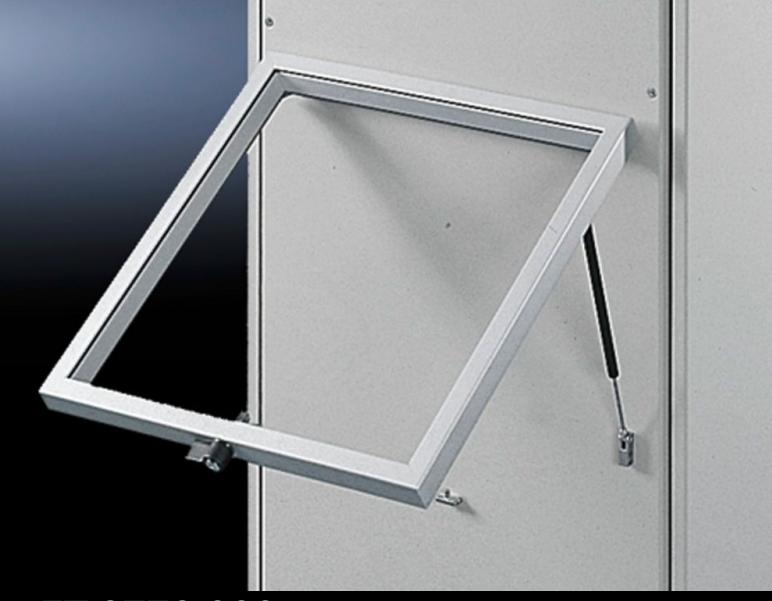

## FT 2772.000 - Horizontally hinged FT stay for viewing window

For external mounting on surfaces. A gas pressurized spring holds the viewing window securely open (top or side). When the viewing window is closed, the gas pressurized spring disappears into the frame profile.

## **Features**

| Model No.              | FT 2772.000                                                                                                                                                                                                       |
|------------------------|-------------------------------------------------------------------------------------------------------------------------------------------------------------------------------------------------------------------|
| Product description    | For external mounting on surfaces A gas pressurized spring holds the viewing window securely open (top or side). When the viewing window is closed, the gas pressurized spring disappears into the frame profile. |
| Suitable for Model No. | 27XX.010<br>27XX.000                                                                                                                                                                                              |
| Installation options   | For external mounting on surfaces.                                                                                                                                                                                |
| Suitable for           | AX and AE operating panel                                                                                                                                                                                         |
| Packaging unit         | 2 pc(s).                                                                                                                                                                                                          |
| Net weight             | 0.24                                                                                                                                                                                                              |
| Gross weight           | 0.286                                                                                                                                                                                                             |
| Customs tariff number  | 94039910                                                                                                                                                                                                          |
| EAN                    | 4028177032194                                                                                                                                                                                                     |
| ETIM 9                 | EC002626                                                                                                                                                                                                          |
| ETIM 8                 | EC002626                                                                                                                                                                                                          |
| ECLASS 8.0             | 27189266                                                                                                                                                                                                          |