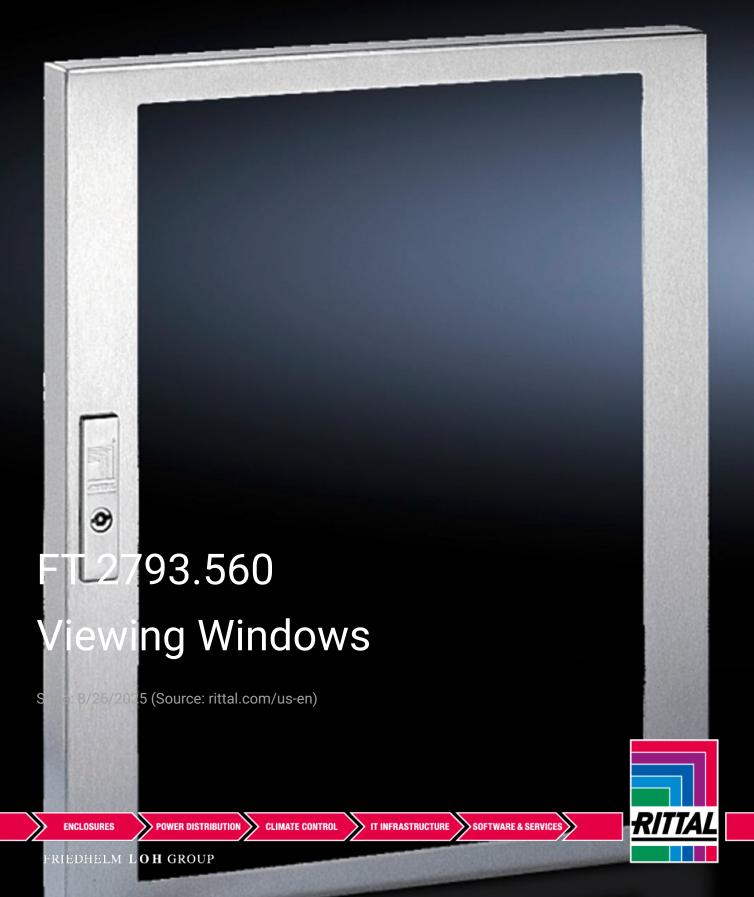

## FT 2793.560 - Viewing Windows Stainless steel

To cover display and operating instruments or cut-outs, and provide protection from dirt and moisture as well as unauthorized access. Material stainless steel 1.4301 (AISI 304).

## **Features**

| Model No.                              | FT 2793.560                                                                                                                             |
|----------------------------------------|-----------------------------------------------------------------------------------------------------------------------------------------|
| Product description                    | Equipped as standard with internal 130° hinges and all-round seal.                                                                      |
| Material                               | Stainless steel 1.4301 (AISI 304)<br>Single-pane safety glass                                                                           |
| Supply includes                        | Assembly components                                                                                                                     |
| Protection category IP to EN 60<br>529 | IP 54                                                                                                                                   |
| Note                                   | Standard double-bit lock insert may be exchanged for lock inserts 27 mm, type A, and/or for lock system Ergoform-S (except H = 270 mm). |
| Dimensions                             | Width: 522 mm  Height: 600 mm  Depth: 38 mm  Width: 20.6 "  Height: 23.6 "  Depth: 1.5 "                                                |