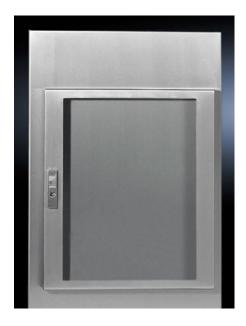

## FT 2793.560 - Viewing Windows Stainless steel

To cover display and operating instruments or cut-outs, and provide protection from dirt and moisture as well as unauthorized access. Material stainless steel 1.4301 (AISI 304).

## **Features**

| Model No.                              | FT 2793.560                                                                                                                             |
|----------------------------------------|-----------------------------------------------------------------------------------------------------------------------------------------|
| Product description                    | Equipped as standard with internal 130° hinges and all-round seal.                                                                      |
| Material                               | Stainless steel 1.4301 (AISI 304)<br>Single-pane safety glass                                                                           |
| Supply includes                        | Assembly components                                                                                                                     |
| Protection category IP to EN 60<br>529 | IP 54                                                                                                                                   |
| Note                                   | Standard double-bit lock insert may be exchanged for lock inserts 27 mm, type A, and/or for lock system Ergoform-S (except H = 270 mm). |
| Dimensions                             | Width: 522 mm  Height: 600 mm  Depth: 38 mm  Width: 20.6 "  Height: 23.6 "  Depth: 1.5 "                                                |