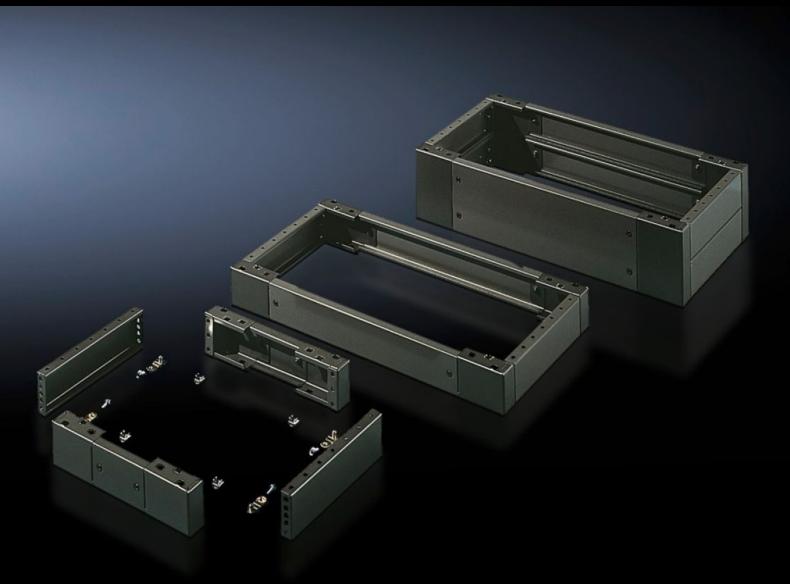

# SO 2807.200 - Base/Plinth, Complete Carbon steel, for AE, TP universal consoles

Trim panels at the front and rear with fitted corner pieces and side trim panels.

#### **Features**

| Model No.             | SO 2807.200                                                                       |
|-----------------------|-----------------------------------------------------------------------------------|
| Product description   | Trim panels at the front and rear with fitted corner pieces and side trim panels. |
| Material              | Carbon steel                                                                      |
| Surface finish        | Spray-finished                                                                    |
| Color                 | RAL 7022                                                                          |
| Supply includes       | 4 corner pieces                                                                   |
|                       | 2 trim panels front/rear                                                          |
|                       | 2 trim panels, side                                                               |
|                       | Assembly components for mounting on the enclosure                                 |
|                       | 2 trim panels front/rear                                                          |
|                       | 2 trim panels, side, each 100 mm                                                  |
| Dimensions            | Height: 100 mm                                                                    |
|                       | Depth: 450 mm                                                                     |
|                       | Height: 3.94 "                                                                    |
|                       | Depth: 17.7 "                                                                     |
| Suitable for          | Enclosure type: TP universal console                                              |
|                       | Width: = 600 mm                                                                   |
|                       | Depth: = 500 mm                                                                   |
|                       | Enclosure type: TP universal console                                              |
|                       | Width: = 23.6 "                                                                   |
|                       | Depth: = 19.7 "                                                                   |
| Packaging unit        | 1 pc(s).                                                                          |
| Net weight            | 5.98                                                                              |
| Gross weight          | 6.14                                                                              |
| Customs tariff number | 94039910                                                                          |