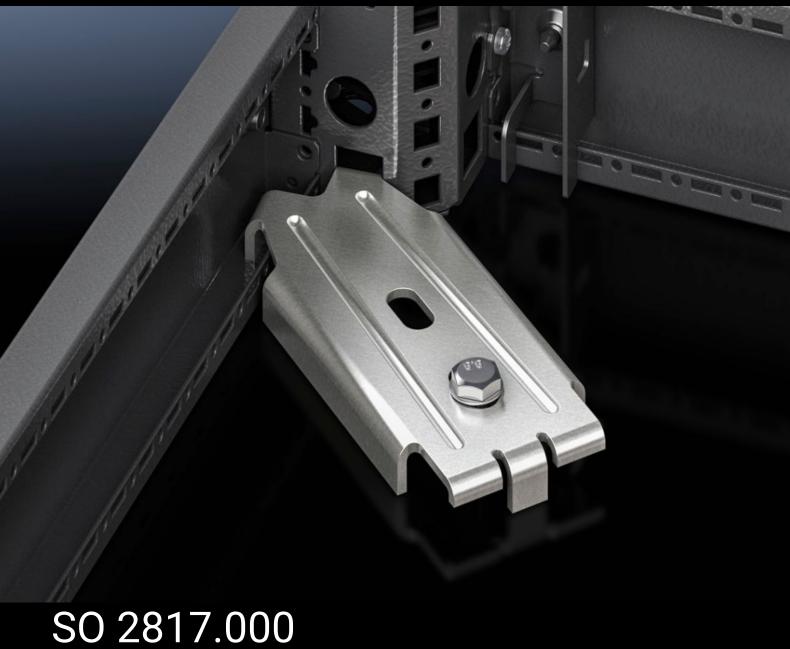

## SO 2817.000 - Base mounting plate for VX base/plinth, AX base/plinth and complete base/plinth

To fasten the base/plinth to the floor without moving the enclosure or bayed enclosure suite. For fastening screws up to 12 mm  $\emptyset$ .

## **Features**

| Model No.             | SO 2817.000                                                                    |
|-----------------------|--------------------------------------------------------------------------------|
| Product description   | For fastening the base/plinth to the floor. For assembly screws up to 12 mm Ø. |
| Material              | Carbon steel                                                                   |
| Surface finish        | Zinc-plated                                                                    |
| Packaging unit        | 10 pc(s).                                                                      |
| Net weight            | 4.78                                                                           |
| Gross weight          | 4.92                                                                           |
| Customs tariff number | 83024900                                                                       |
| EAN                   | 4028177032835                                                                  |
| ETIM 9                | EC002625                                                                       |
| ETIM 8                | EC002625                                                                       |
| ECLASS 8.0            | 27189234                                                                       |