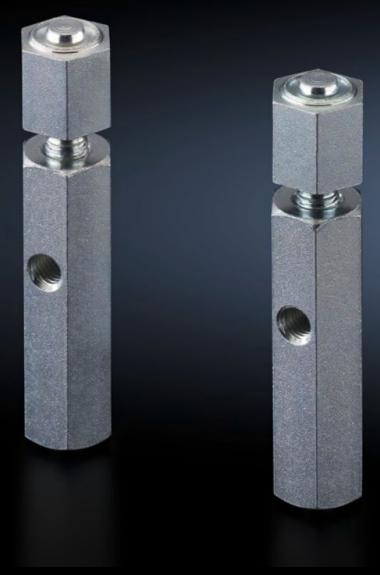

## SZ 2819.000 - Fastening Bolts for base/plinth, complete and base/plinth stationary

Mounted on base/plinth trim panels, side. The fastening bolt is clamped into place to allow the installation of cable clamp rails. Tighten using hex wrench, width across flats 19 mm.

## **Features**

| Model No.                   | SZ 2819.000                                                                                                                                                                            |
|-----------------------------|----------------------------------------------------------------------------------------------------------------------------------------------------------------------------------------|
| Product description         | Mounted on base/plinth trim panels, side. The fastening bolt is clamped into place to allow the installation of cable clamp rails. Tighten using hex wrench, width across flats 19 mm. |
| Material                    | Hexagon steel section                                                                                                                                                                  |
| Surface finish              | Zinc-plated                                                                                                                                                                            |
| For base/plinth trim height | 100 mm<br>3.94 ″                                                                                                                                                                       |
| Packaging unit              | 10 pc(s).                                                                                                                                                                              |
| Net weight                  | 1.83                                                                                                                                                                                   |
| Gross weight                | 2.049                                                                                                                                                                                  |
| Customs tariff number       | 73181535                                                                                                                                                                               |
| EAN                         | 4028177032873                                                                                                                                                                          |
| ETIM 9                      | EC002625                                                                                                                                                                               |
| ETIM 8                      | EC002625                                                                                                                                                                               |
| ECLASS 8.0                  | 27189234                                                                                                                                                                               |