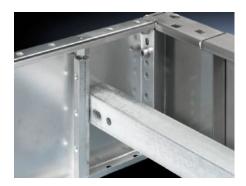

## SZ 2819.000 - Fastening Bolts for base/plinth, complete and base/plinth stationary

Mounted on base/plinth trim panels, side. The fastening bolt is clamped into place to allow the installation of cable clamp rails. Tighten using hex wrench, width across flats 19 mm.

## **Features**

| Model No.                   | SZ 2819.000                                                                                                                                                                            |
|-----------------------------|----------------------------------------------------------------------------------------------------------------------------------------------------------------------------------------|
| Product description         | Mounted on base/plinth trim panels, side. The fastening bolt is clamped into place to allow the installation of cable clamp rails. Tighten using hex wrench, width across flats 19 mm. |
| Material                    | Hexagon steel section                                                                                                                                                                  |
| Surface finish              | Zinc-plated                                                                                                                                                                            |
| For base/plinth trim height | 100 mm<br>3.94 ″                                                                                                                                                                       |
| Packaging unit              | 10 pc(s).                                                                                                                                                                              |
| Net weight                  | 1.83                                                                                                                                                                                   |
| Gross weight                | 2.049                                                                                                                                                                                  |
| Customs tariff number       | 73181535                                                                                                                                                                               |
| EAN                         | 4028177032873                                                                                                                                                                          |
| ETIM 9                      | EC002625                                                                                                                                                                               |
| ETIM 8                      | EC002625                                                                                                                                                                               |
| ECLASS 8.0                  | 27189234                                                                                                                                                                               |