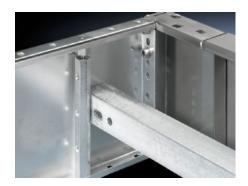

## SZ 2819.200 - Fastening Bolts for base/plinth, complete and base/plinth stationary

Mounted on base/plinth trim panels, side. The fastening bolt is clamped into place to allow the installation of cable clamp rails. Tighten using hex wrench, width across flats 19 mm.