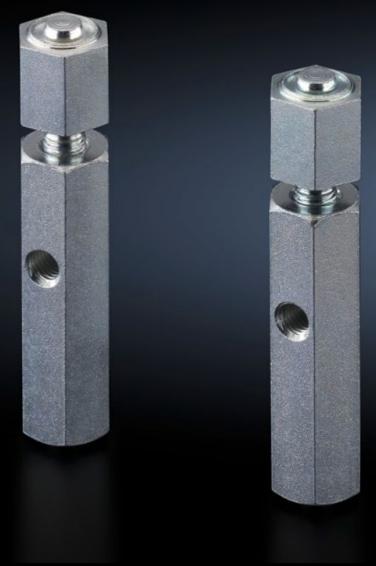

## SZ 2819.200 - Fastening Bolts for base/plinth, complete and base/plinth stationary

Mounted on base/plinth trim panels, side. The fastening bolt is clamped into place to allow the installation of cable clamp rails. Tighten using hex wrench, width across flats 19 mm.

## **Features**

| Model No.                   | SZ 2819.200                                                                                                                                                                            |
|-----------------------------|----------------------------------------------------------------------------------------------------------------------------------------------------------------------------------------|
| Product description         | Mounted on base/plinth trim panels, side. The fastening bolt is clamped into place to allow the installation of cable clamp rails. Tighten using hex wrench, width across flats 19 mm. |
| Material                    | Hexagon steel section                                                                                                                                                                  |
| Surface finish              | Zinc-plated                                                                                                                                                                            |
| For base/plinth trim height | 200 mm<br>7.87 ″                                                                                                                                                                       |
| Packaging unit              | 10 pc(s).                                                                                                                                                                              |
| Net weight                  | 4.17                                                                                                                                                                                   |
| Gross weight                | 4.365                                                                                                                                                                                  |
| Customs tariff number       | 73181535                                                                                                                                                                               |
| EAN                         | 4028177319622                                                                                                                                                                          |
| ETIM 9                      | EC002625                                                                                                                                                                               |
| ETIM 8                      | EC002625                                                                                                                                                                               |
| ECLASS 8.0                  | 27189234                                                                                                                                                                               |