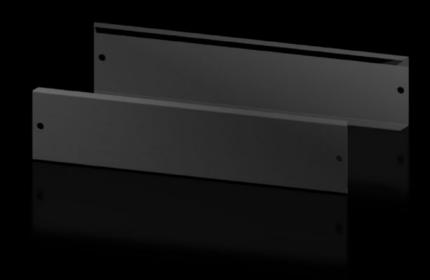

## AX 2830.061 - Base/plinth panels, front and rear for AX

The base/plinth panels at the front and rear offer a large opening for optimal access to the screw-fastening point and simple cable routing.

#### **Features**

| Model No.             | AX 2830.061                                                                                                                                                                                                                  |
|-----------------------|------------------------------------------------------------------------------------------------------------------------------------------------------------------------------------------------------------------------------|
| Version               | new version/design                                                                                                                                                                                                           |
| Material              | Base/plinth trim panels, front/rear: Carbon steel                                                                                                                                                                            |
| Color                 | RAL 9005                                                                                                                                                                                                                     |
| Supply includes       | 2 x base/plinth trim panels, front/rear                                                                                                                                                                                      |
| Note                  | Base/plinth elements are required on the sides to finish off a base/plinth unit The components of the first generation base/plinth system cannot be combined with the components of the second generation base/plinth system |
| Dimensions            | Height: 100 mm<br>Height: 3.94 "                                                                                                                                                                                             |
| Suitable for          | Enclosure type: AX Width: = 600 mm Enclosure type: AX Width: = 23.6 "                                                                                                                                                        |
| Packaging unit        | 2 pc(s).                                                                                                                                                                                                                     |
| Net weight            | 1.28                                                                                                                                                                                                                         |
| Gross weight          | 1.371                                                                                                                                                                                                                        |
| Customs tariff number | 94039910                                                                                                                                                                                                                     |