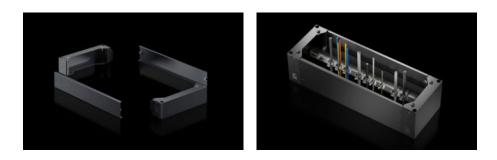

### AX 2830.081 - Base/plinth panels, front and rear for AX

The base/plinth panels at the front and rear offer a large opening for optimal access to the screw-fastening point and simple cable routing.

#### Features

| Model No.             | AX 2830.081                                                                                                                                         |
|-----------------------|-----------------------------------------------------------------------------------------------------------------------------------------------------|
| Version               | new version/design                                                                                                                                  |
| Material              | Base/plinth trim panels, front/rear: Carbon steel                                                                                                   |
| Color                 | RAL 9005                                                                                                                                            |
| Supply includes       | 2 x base/plinth trim panels, front/rear                                                                                                             |
| Note                  | Base/plinth elements are required on the sides to finish off a base/<br>plinth unit                                                                 |
|                       | The components of the first generation base/plinth system cannot<br>be combined with the components of the second generation base/<br>plinth system |
| Dimensions            | Height: 100 mm<br>Height: 3.94 ″                                                                                                                    |
| Suitable for          | Enclosure type: AX<br>Width: = 800 mm<br>Enclosure type: AX<br>Width: = 31.5 ″                                                                      |
| Packaging unit        | 2 pc(s).                                                                                                                                            |
| Net weight            | 1.88                                                                                                                                                |
| Gross weight          | 1.99                                                                                                                                                |
| Customs tariff number | 94039910                                                                                                                                            |
|                       |                                                                                                                                                     |