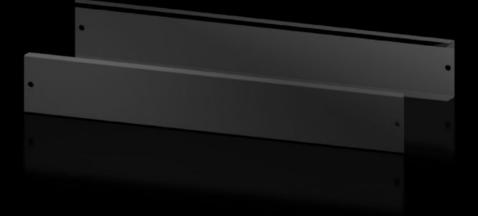

### AX 2830.081 - Base/plinth panels, front and rear for AX

The base/plinth panels at the front and rear offer a large opening for optimal access to the screw-fastening point and simple cable routing.

#### Features

| Model No.             | AX 2830.081                                                                                                                                         |
|-----------------------|-----------------------------------------------------------------------------------------------------------------------------------------------------|
| Version               | new version/design                                                                                                                                  |
| Material              | Base/plinth trim panels, front/rear: Carbon steel                                                                                                   |
| Color                 | RAL 9005                                                                                                                                            |
| Supply includes       | 2 x base/plinth trim panels, front/rear                                                                                                             |
| Note                  | Base/plinth elements are required on the sides to finish off a base/<br>plinth unit                                                                 |
|                       | The components of the first generation base/plinth system cannot<br>be combined with the components of the second generation base/<br>plinth system |
| Dimensions            | Height: 100 mm<br>Height: 3.94 ″                                                                                                                    |
| Suitable for          | Enclosure type: AX<br>Width: = 800 mm<br>Enclosure type: AX<br>Width: = 31.5 ″                                                                      |
| Packaging unit        | 2 pc(s).                                                                                                                                            |
| Net weight            | 1.88                                                                                                                                                |
| Gross weight          | 1.99                                                                                                                                                |
| Customs tariff number | 94039910                                                                                                                                            |
|                       |                                                                                                                                                     |