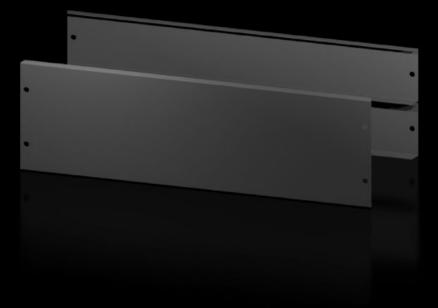

### AX 2830.082 - Base/plinth panels, front and rear for AX

The base/plinth panels at the front and rear offer a large opening for optimal access to the screw-fastening point and simple cable routing.

#### Features

| Model No.             | AX 2830.082                                                                                                                                         |
|-----------------------|-----------------------------------------------------------------------------------------------------------------------------------------------------|
| Version               | new version/design                                                                                                                                  |
| Material              | Base/plinth trim panels, front/rear: Carbon steel                                                                                                   |
| Color                 | RAL 9005                                                                                                                                            |
| Supply includes       | 2 x base/plinth trim panels, front/rear                                                                                                             |
| Note                  | Base/plinth elements are required on the sides to finish off a base/<br>plinth unit                                                                 |
|                       | The components of the first generation base/plinth system cannot<br>be combined with the components of the second generation base/<br>plinth system |
| Dimensions            | Height: 200 mm<br>Height: 7.87 ″                                                                                                                    |
| Suitable for          | Enclosure type: AX<br>Width: = 800 mm<br>Enclosure type: AX<br>Width: = 31.5 ″                                                                      |
| Packaging unit        | 2 pc(s).                                                                                                                                            |
| Net weight            | 3.6                                                                                                                                                 |
| Gross weight          | 3.746                                                                                                                                               |
| Customs tariff number | 94039910                                                                                                                                            |
|                       |                                                                                                                                                     |