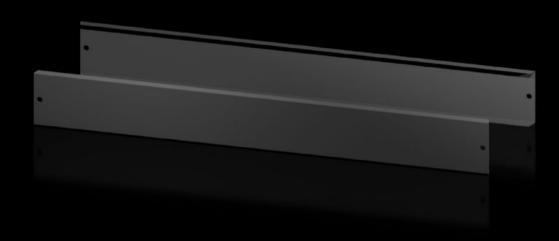

## AX 2830.101 - Base/plinth panels, front and rear for AX

The base/plinth panels at the front and rear offer a large opening for optimal access to the screw-fastening point and simple cable routing.

#### **Features**

| Model No.             | AX 2830.101                                                                                                                                       |
|-----------------------|---------------------------------------------------------------------------------------------------------------------------------------------------|
| Version               | new version/design                                                                                                                                |
| Material              | Base/plinth trim panels, front/rear: Carbon steel                                                                                                 |
| Color                 | RAL 9005                                                                                                                                          |
| Supply includes       | 2 x base/plinth trim panels, front/rear                                                                                                           |
| Note                  | Base/plinth elements are required on the sides to finish off a base/plinth unit  The components of the first generation base/plinth system cannot |
|                       | be combined with the components of the second generation base/<br>plinth system                                                                   |
| Dimensions            | Height: 100 mm<br>Height: 3.94 ″                                                                                                                  |
| Suitable for          | Enclosure type: AX Width: = 1,000 mm Enclosure type: AX Width: = 39.4 "                                                                           |
| Packaging unit        | 2 pc(s).                                                                                                                                          |
| Net weight            | 2.5                                                                                                                                               |
| Gross weight          | 2.603                                                                                                                                             |
| Customs tariff number | 94039910                                                                                                                                          |
|                       |                                                                                                                                                   |