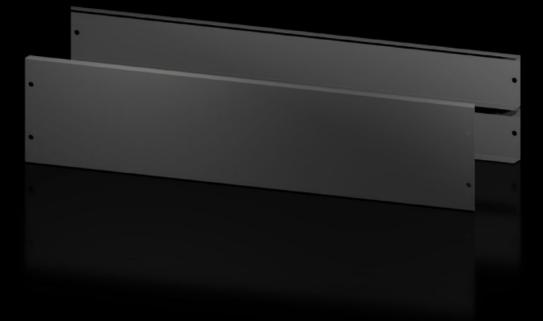

# AX 2830.102 Base/plinth panels, front and rear

State: 8/13/2025 (Source: rittal.com/us-en)

### AX 2830.102 - Base/plinth panels, front and rear for AX

The base/plinth panels at the front and rear offer a large opening for optimal access to the screw-fastening point and simple cable routing.

#### Features

| Model No.             | AX 2830.102                                                                                                                                         |
|-----------------------|-----------------------------------------------------------------------------------------------------------------------------------------------------|
| Version               | new version/design                                                                                                                                  |
| Material              | Base/plinth trim panels, front/rear: Carbon steel                                                                                                   |
| Color                 | RAL 9005                                                                                                                                            |
| Supply includes       | 2 x base/plinth trim panels, front/rear                                                                                                             |
| Note                  | Base/plinth elements are required on the sides to finish off a base,<br>plinth unit                                                                 |
|                       | The components of the first generation base/plinth system cannot<br>be combined with the components of the second generation base,<br>plinth system |
| Dimensions            | Height: 200 mm<br>Height: 7.87 ″                                                                                                                    |
| Suitable for          | Enclosure type: AX<br>Width: = 1,000 mm<br>Enclosure type: AX<br>Width: = 39.4 ″                                                                    |
| Packaging unit        | 2 pc(s).                                                                                                                                            |
| Net weight            | 4.8                                                                                                                                                 |
| Gross weight          | 4.924                                                                                                                                               |
| Customs tariff number | 94039910                                                                                                                                            |
|                       |                                                                                                                                                     |