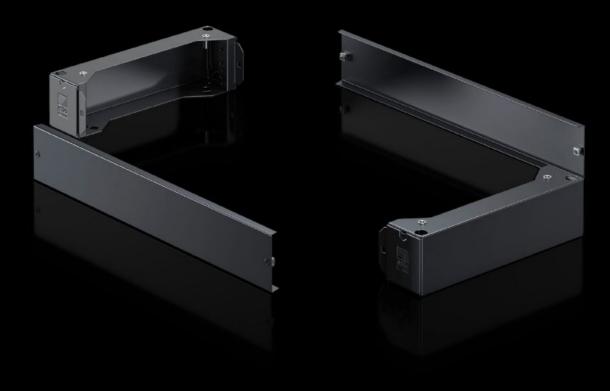

## AX 2830.121 - Base/plinth panels, front and rear for AX

The base/plinth panels at the front and rear offer a large opening for optimal access to the screw-fastening point and simple cable routing.

#### **Features**

| Model No.             | AX 2830.121                                                                                                                                             |
|-----------------------|---------------------------------------------------------------------------------------------------------------------------------------------------------|
| Version               | new version/design                                                                                                                                      |
| Material              | Base/plinth trim panels, front/rear: Carbon steel                                                                                                       |
| Color                 | RAL 9005                                                                                                                                                |
| Supply includes       | 2 x base/plinth trim panels, front/rear                                                                                                                 |
| Note                  | Base/plinth elements are required on the sides to finish off a base/<br>plinth unit<br>The components of the first generation base/plinth system cannot |
|                       | be combined with the components of the second generation base/<br>plinth system                                                                         |
| Dimensions            | Height: 100 mm<br>Height: 3.94 ″                                                                                                                        |
| Suitable for          | Enclosure type: AX Width: = 1,200 mm Enclosure type: AX Width: = 47.2 "                                                                                 |
| Packaging unit        | 2 pc(s).                                                                                                                                                |
| Net weight            | 3.276                                                                                                                                                   |
| Gross weight          | 3.278                                                                                                                                                   |
| Customs tariff number | 94039910                                                                                                                                                |
|                       |                                                                                                                                                         |