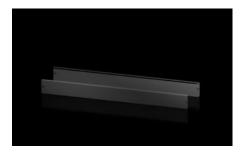

## AX 2830.121 - Base/plinth panels, front and rear for AX

The base/plinth panels at the front and rear offer a large opening for optimal access to the screw-fastening point and simple cable routing.

#### **Features**

| Model No.             | AX 2830.121                                                                                                                                             |
|-----------------------|---------------------------------------------------------------------------------------------------------------------------------------------------------|
| Version               | new version/design                                                                                                                                      |
| Material              | Base/plinth trim panels, front/rear: Carbon steel                                                                                                       |
| Color                 | RAL 9005                                                                                                                                                |
| Supply includes       | 2 x base/plinth trim panels, front/rear                                                                                                                 |
| Note                  | Base/plinth elements are required on the sides to finish off a base/<br>plinth unit<br>The components of the first generation base/plinth system cannot |
|                       | be combined with the components of the second generation base/<br>plinth system                                                                         |
| Dimensions            | Height: 100 mm<br>Height: 3.94 ″                                                                                                                        |
| Suitable for          | Enclosure type: AX Width: = 1,200 mm Enclosure type: AX Width: = 47.2 "                                                                                 |
| Packaging unit        | 2 pc(s).                                                                                                                                                |
| Net weight            | 3.276                                                                                                                                                   |
| Gross weight          | 3.278                                                                                                                                                   |
| Customs tariff number | 94039910                                                                                                                                                |
|                       |                                                                                                                                                         |