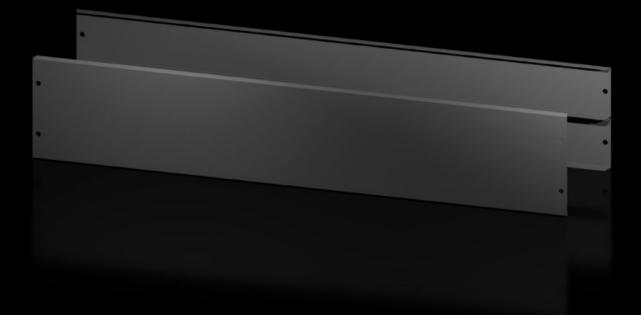

### AX 2830.122 - Base/plinth panels, front and rear for AX

The base/plinth panels at the front and rear offer a large opening for optimal access to the screw-fastening point and simple cable routing.

#### Features

| Model No.             | AX 2830.122                                                                                                                                   |
|-----------------------|-----------------------------------------------------------------------------------------------------------------------------------------------|
| Version               | new version/design                                                                                                                            |
| Material              | Base/plinth trim panels, front/rear: Carbon steel                                                                                             |
| Color                 | RAL 9005                                                                                                                                      |
| Supply includes       | 2 x base/plinth trim panels, front/rear                                                                                                       |
| Note                  | Base/plinth elements are required on the sides to finish off a base/<br>plinth unit                                                           |
|                       | The components of the first generation base/plinth system cannot be combined with the components of the second generation base/ plinth system |
| Dimensions            | Height: 200 mm<br>Height: 7.87 ″                                                                                                              |
| Suitable for          | Enclosure type: AX<br>Width: = 1,200 mm<br>Enclosure type: AX<br>Width: = 47.2 ″                                                              |
| Packaging unit        | 2 pc(s).                                                                                                                                      |
| Net weight            | 6                                                                                                                                             |
| Gross weight          | 6.163                                                                                                                                         |
| Customs tariff number | 94039910                                                                                                                                      |
|                       |                                                                                                                                               |