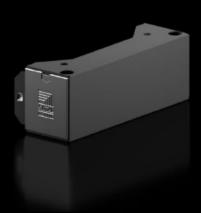

# AX 2830.310 - Base/plinth elements, lateral for AX

Base/plinth element for attaching in the depth and for stabilizing the base/plinth.