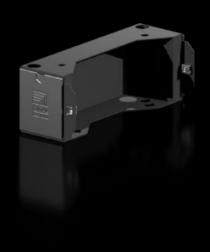

# AX 2830.310 - Base/plinth elements, lateral for AX

Base/plinth element for attaching in the depth and for stabilizing the base/plinth.