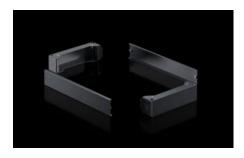

# AX 2830.310 - Base/plinth elements, lateral for AX

Base/plinth element for attaching in the depth and for stabilizing the base/plinth.

#### **Features**

| AX 2830.310                                                                                                                                  |
|----------------------------------------------------------------------------------------------------------------------------------------------|
| new version/design                                                                                                                           |
| Base/plinth components: Carbon steel<br>Cover caps: Plastic                                                                                  |
| RAL 9005                                                                                                                                     |
| 2 base/plinth components 2 cover caps Assembly components                                                                                    |
| The components of the first generation base/plinth system cannot be combined with the components of the second generation base/plinth system |
| Height: 100 mm<br>Height: 3.94 "                                                                                                             |
| Enclosure type: AX Depth: = 300 mm Enclosure type: AX Depth: = 11.8 "                                                                        |
| 2 pc(s).                                                                                                                                     |
| 1.96                                                                                                                                         |
| 2.065                                                                                                                                        |
| 94039910                                                                                                                                     |
|                                                                                                                                              |