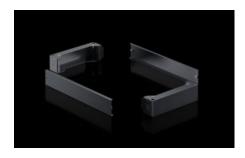

# AX 2830.410 - Base/plinth elements, lateral for AX

Base/plinth element for attaching in the depth and for stabilizing the base/plinth.

#### **Features**

| AX 2830.410                                                                                                                                  |
|----------------------------------------------------------------------------------------------------------------------------------------------|
| new version/design                                                                                                                           |
| Base/plinth components: Carbon steel<br>Cover caps: Plastic                                                                                  |
| RAL 9005                                                                                                                                     |
| 2 base/plinth components 2 cover caps Assembly components                                                                                    |
| The components of the first generation base/plinth system cannot be combined with the components of the second generation base/plinth system |
| Height: 100 mm<br>Height: 3.94 ″                                                                                                             |
| Enclosure type: AX Depth: = 400 mm Enclosure type: AX Depth: = 15.7 "                                                                        |
| 2 pc(s).                                                                                                                                     |
| 2.516                                                                                                                                        |
| 2.518                                                                                                                                        |
| 94039910                                                                                                                                     |
|                                                                                                                                              |