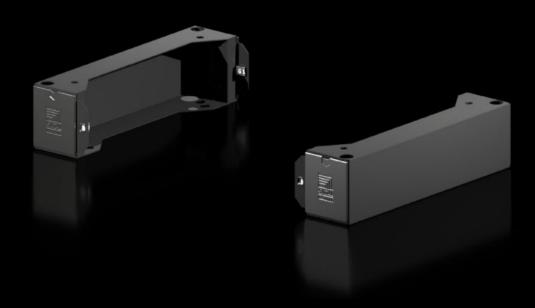

# AX 2830.410 - Base/plinth elements, lateral for AX

Base/plinth element for attaching in the depth and for stabilizing the base/plinth.

#### **Features**

| AX 2830.410                                                                                                                                  |
|----------------------------------------------------------------------------------------------------------------------------------------------|
| new version/design                                                                                                                           |
| Base/plinth components: Carbon steel<br>Cover caps: Plastic                                                                                  |
| RAL 9005                                                                                                                                     |
| 2 base/plinth components 2 cover caps Assembly components                                                                                    |
| The components of the first generation base/plinth system cannot be combined with the components of the second generation base/plinth system |
| Height: 100 mm<br>Height: 3.94 ″                                                                                                             |
| Enclosure type: AX Depth: = 400 mm Enclosure type: AX Depth: = 15.7 "                                                                        |
| 2 pc(s).                                                                                                                                     |
| 2.516                                                                                                                                        |
| 2.518                                                                                                                                        |
| 94039910                                                                                                                                     |
|                                                                                                                                              |