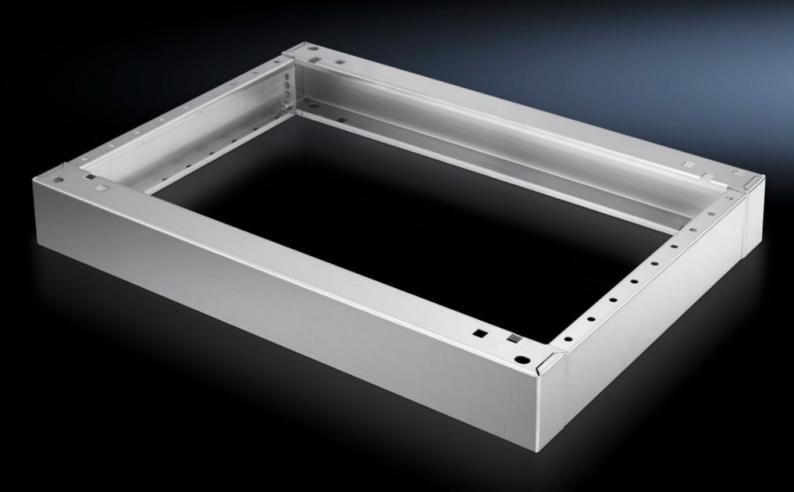

## SO 2869.000 - Base/Plinth, Complete Stainless steel, for one-piece consoles

Where necessary, two base/plinths can be installed above one another.

## **Features**

| Model No.             | SO 2869.000                                                                                                                                                           |
|-----------------------|-----------------------------------------------------------------------------------------------------------------------------------------------------------------------|
| Product description   | Where necessary, two base/plinths can be installed one above the other.                                                                                               |
| Material              | Stainless steel 1.4301 (AISI 304)                                                                                                                                     |
| Surface finish        | Brushed                                                                                                                                                               |
| Supply includes       | 2 trim panels front/rear<br>2 trim panels, side<br>Assembly components for mounting on the enclosure                                                                  |
| Dimensions            | Height: 100 mm<br>Height: 3.94 ″                                                                                                                                      |
| Suitable for          | Enclosure type: One-piece console, stainless steel Width: = 800 mm Depth: = 400 mm Enclosure type: One-piece console, stainless steel Width: = 31.5 " Depth: = 15.7 " |
| Packaging unit        | 1 pc(s).                                                                                                                                                              |
| Net weight            | 7.317                                                                                                                                                                 |
| Gross weight          | 7.702                                                                                                                                                                 |
| Customs tariff number | 94039910                                                                                                                                                              |
| EAN                   | 4028177033696                                                                                                                                                         |
| ETIM 9                | EC000721                                                                                                                                                              |
| ETIM 8                | EC000721                                                                                                                                                              |
| ECLASS 8.0            | 27182003                                                                                                                                                              |
|                       |                                                                                                                                                                       |