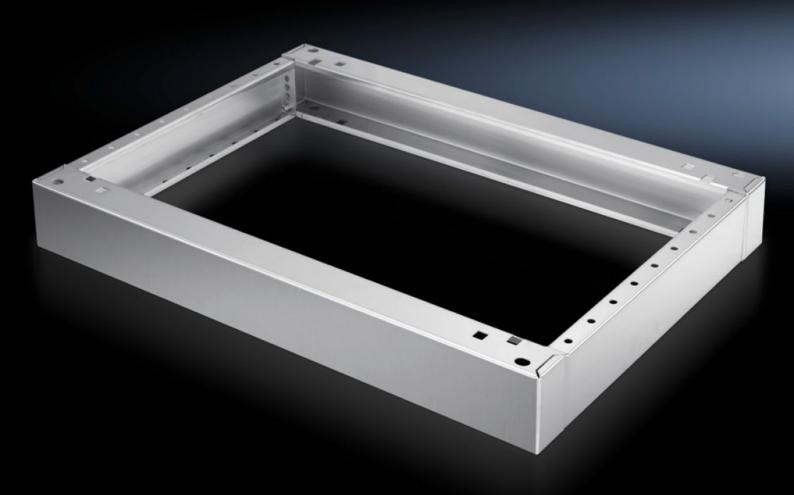

## SO 2870.000 - Base/Plinth, Complete Stainless steel, for one-piece consoles

Where necessary, two base/plinths can be installed above one another.

## **Features**

| Model No.             | SO 2870.000                                                                                                                                                             |
|-----------------------|-------------------------------------------------------------------------------------------------------------------------------------------------------------------------|
| Product description   | Where necessary, two base/plinths can be installed one above the other.                                                                                                 |
| Material              | Stainless steel 1.4301 (AISI 304)                                                                                                                                       |
| Surface finish        | Brushed                                                                                                                                                                 |
| Supply includes       | 2 trim panels front/rear<br>2 trim panels, side<br>Assembly components for mounting on the enclosure                                                                    |
| Dimensions            | Height: 100 mm<br>Height: 3.94 ″                                                                                                                                        |
| Suitable for          | Enclosure type: One-piece console, stainless steel Width: = 1,200 mm Depth: = 400 mm Enclosure type: One-piece console, stainless steel Width: = 47.2 " Depth: = 15.7 " |
| Packaging unit        | 1 pc(s).                                                                                                                                                                |
| Net weight            | 10.014                                                                                                                                                                  |
| Gross weight          | 10.541                                                                                                                                                                  |
| Customs tariff number | 94039910                                                                                                                                                                |
| EAN                   | 4028177033719                                                                                                                                                           |
| ETIM 9                | EC000721                                                                                                                                                                |
| ETIM 8                | EC000721                                                                                                                                                                |
| ECLASS 8.0            | 27182003                                                                                                                                                                |