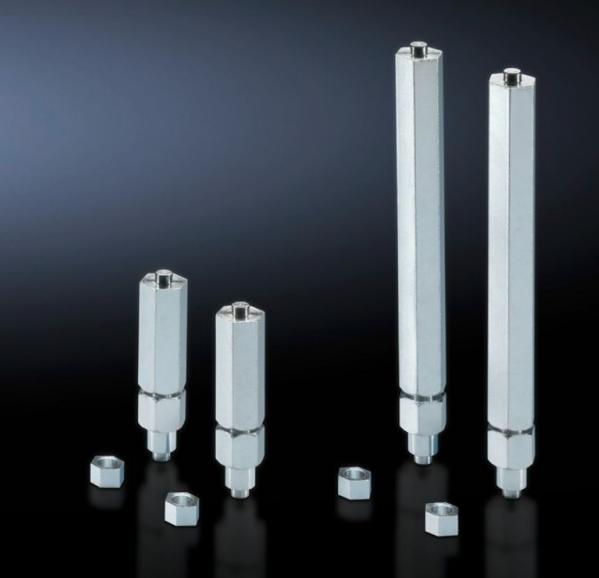

# SZ 2891.000 - Leveling component for base/plinth, complete and base/plinth stationary

Retrofitted in the corner piece to compensate for any irregularities up to max. 15 mm in the floor at the installation site.

### Features

| Model No.                                    | SZ 2891.000                                                                                                                                   |
|----------------------------------------------|-----------------------------------------------------------------------------------------------------------------------------------------------|
| Benefits                                     | A door offset caused by uneven flooring can be corrected<br>Installed on the assembled enclosure, i.e. no need to plan leveling in<br>advance |
| Applications                                 | Compensates for floor irregularities of max. 15 mm at installation location                                                                   |
| Supply includes                              | Assembly components                                                                                                                           |
| For base/plinth trim height                  | 100 mm<br>3.94 ″                                                                                                                              |
| Max. load capacity (static) per<br>component | 250 kg<br>551.2 lb.                                                                                                                           |
| Adjustment tool                              | Hex wrench, width across flats 0.74" (19 mm)                                                                                                  |
| Installation options                         | Installed through the corner piece of the base/plinth component                                                                               |
| Note                                         | Check the load capacity of the floor.                                                                                                         |
| Packaging unit                               | 4 pc(s).                                                                                                                                      |
| Net weight                                   | 0.6                                                                                                                                           |
| Gross weight                                 | 0.678                                                                                                                                         |
|                                              |                                                                                                                                               |