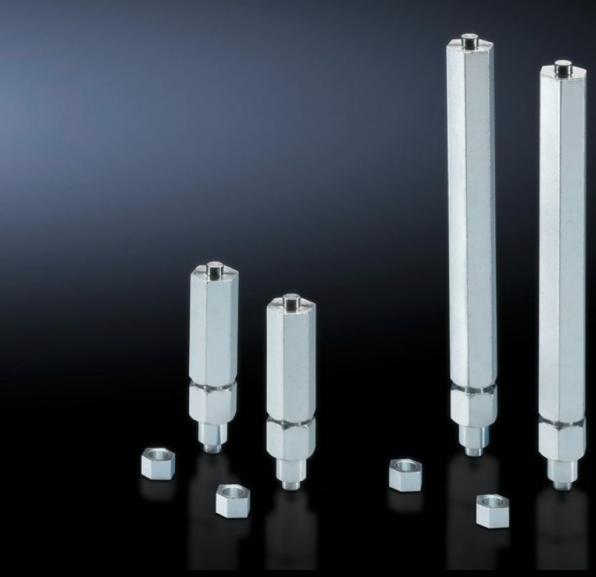

# SZ 2892.000 - Leveling component for base/plinth, complete and base/plinth stationary

Retrofitted in the corner piece to compensate for any irregularities up to max. 15 mm in the floor at the installation site.

#### **Features**

| Model No.                                 | SZ 2892.000                                                                                                                                   |
|-------------------------------------------|-----------------------------------------------------------------------------------------------------------------------------------------------|
| Benefits                                  | A door offset caused by uneven flooring can be corrected<br>Installed on the assembled enclosure, i.e. no need to plan leveling in<br>advance |
| Applications                              | Compensates for floor irregularities of max. 15 mm at installation location                                                                   |
| Supply includes                           | Assembly components                                                                                                                           |
| For base/plinth trim height               | 200 mm<br>7.87 ″                                                                                                                              |
| Max. load capacity (static) per component | 250 kg<br>551.2 lb.                                                                                                                           |
| Adjustment tool                           | Hex wrench, width across flats 0.74" (19 mm)                                                                                                  |
| Installation options                      | Installed through the corner piece of the base/plinth component                                                                               |
| Note                                      | Check the load capacity of the floor.                                                                                                         |
| Packaging unit                            | 4 pc(s).                                                                                                                                      |
| Net weight                                | 1.6                                                                                                                                           |
| Gross weight                              | 1.665                                                                                                                                         |