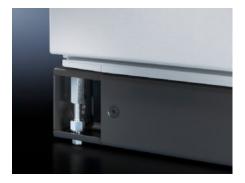

# SZ 2892.000 - Leveling component for base/plinth, complete and base/plinth stationary

Retrofitted in the corner piece to compensate for any irregularities up to max. 15 mm in the floor at the installation site.

#### **Features**

| Model No.                                 | SZ 2892.000                                                                                                                                   |
|-------------------------------------------|-----------------------------------------------------------------------------------------------------------------------------------------------|
| Benefits                                  | A door offset caused by uneven flooring can be corrected<br>Installed on the assembled enclosure, i.e. no need to plan leveling in<br>advance |
| Applications                              | Compensates for floor irregularities of max. 15 mm at installation location                                                                   |
| Supply includes                           | Assembly components                                                                                                                           |
| For base/plinth trim height               | 200 mm<br>7.87 ″                                                                                                                              |
| Max. load capacity (static) per component | 250 kg<br>551.2 lb.                                                                                                                           |
| Adjustment tool                           | Hex wrench, width across flats 0.74" (19 mm)                                                                                                  |
| Installation options                      | Installed through the corner piece of the base/plinth component                                                                               |
| Note                                      | Check the load capacity of the floor.                                                                                                         |
| Packaging unit                            | 4 pc(s).                                                                                                                                      |
| Net weight                                | 1.6                                                                                                                                           |
| Gross weight                              | 1.665                                                                                                                                         |